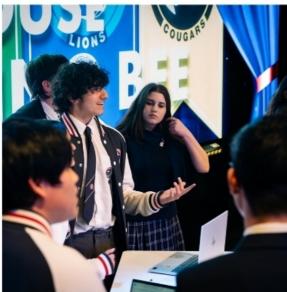

## HOUSE SPELLING BEE

Our annual House Spelling Bee saw each House represented by 3 teams of their best spellers! The students had to work together to spell difficult words and solve puzzles to earn points for their Houses.

The audience also had participation rounds where they needed to find letters and work in groups to communicate words with their teams. Thank you to our wonderful hosts, Annabel, Rishab and Ramisha who are all House Vice Captains. A big congratulations to Wilberforce who won the event!