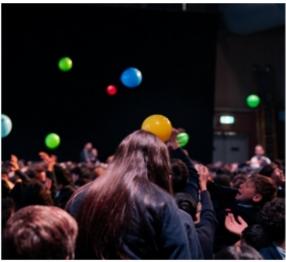

The audience also had participation rounds where they needed to find letters and work in groups to communicate words with their teams. Thank you to our wonderful hosts, Annabel, Rishab and Ramisha who are all House Vice Captains. A big congratulations to Wilberforce who won the event!