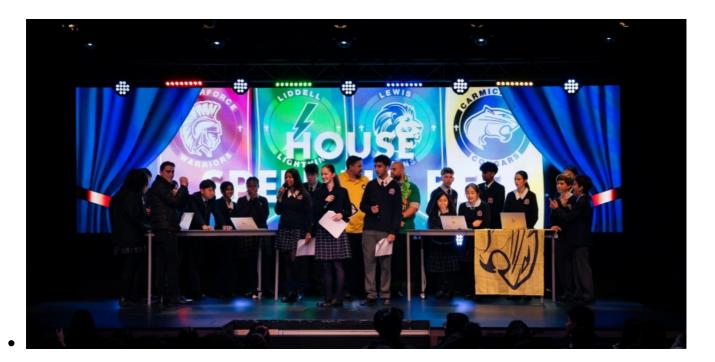

## HOUSE SPELLING BEE

Our annual House Spelling Bee saw each House represented by 3 teams of their best spellers! The students had to work together to spell difficult words and solve puzzles to earn points for their Houses.

The audience also had participation rounds where they needed to find letters and work in groups to communicate words with their teams. Thank you to our wonderful hosts, Annabel, Rishab and Ramisha who are all House Vice Captains. A big congratulations to Wilberforce who won the event!