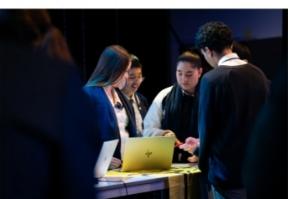

## HOUSE SPELLING BEE

Our annual House Spelling Bee saw each House represented by 3 teams of their best spellers! The students had to work together to spell difficult words and solve puzzles to earn points for their Houses.

The audience also had participation rounds where they needed to find letters and work in groups to communicate words with their teams. Thank you to our wonderful hosts, Annabel, Rishab and Ramisha who are all House Vice Captains. A big congratulations to Wilberforce who won the event!