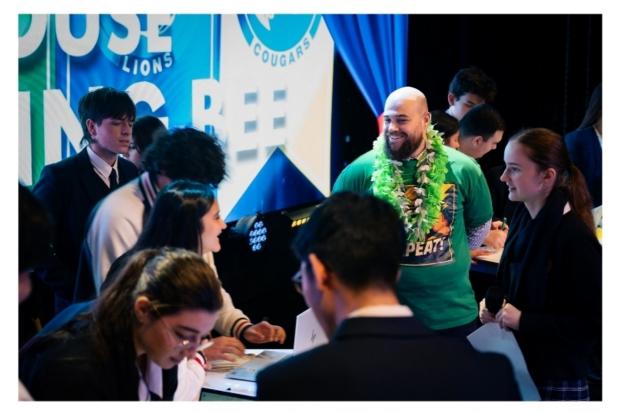

## HOUSE SPELLING BEE

Our annual House Spelling Bee saw each House represented by 3 teams of their best spellers! The students had to work together to spell difficult words and solve puzzles to earn points for their Houses.

The audience also had participation rounds where they needed to find letters and work in groups to communicate words with their teams. Thank you to our wonderful hosts, Annabel, Rishab and Ramisha who are all House Vice Captains. A big congratulations to Wilberforce who won the event!