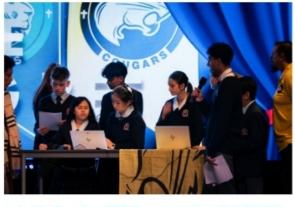

## HOUSE SPELLING BEE

Our annual House Spelling Bee saw each House represented by 3 teams of their best spellers! The students had to work together to spell difficult words and solve puzzles to earn points for their Houses.

The audience also had participation rounds where they needed to find letters and work in groups to communicate words with their teams. Thank you to our wonderful hosts, Annabel, Rishab and Ramisha who are all House Vice Captains. A big congratulations to Wilberforce who won the event!