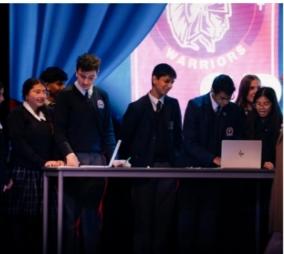

## HOUSE SPELLING BEE

Our annual House Spelling Bee saw each House represented by 3 teams of their best spellers! The students had to work together to spell difficult words and solve puzzles to earn points for their Houses.