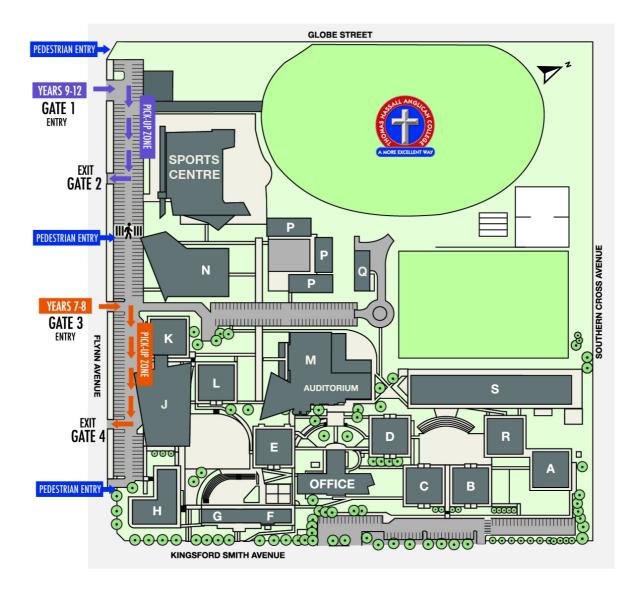

## CHANGES TO SENIOR SCHOOL PICKUP & DROP OFF

Starting from Monday 10 March, there will be adjustments to the Senior School pickup and drop-off locations.

## **Afternoon Pickup:**

**Years 7 & 8:** Parents and guardians should now enter through Gate 3, turn right and pick up students in front of the John Flynn Centre. Exit will be via Gate 4.

**Years 9-12:** This will remain the same enter through Gate 1, turn left and pick up students in front of the PEC building. Exit will be via Gate 2.

## **Morning Drop-off:**

Students from all grades can be dropped off at either the PEC building or the John Flynn Centre.