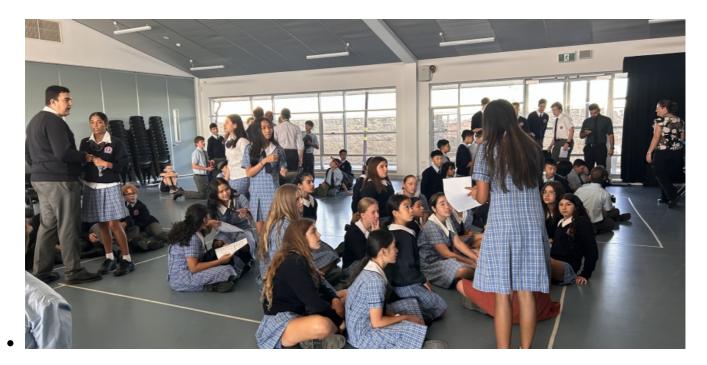

## YEAR 7 TRIVIA CHALLENGE

**Our Year 7 Pastoral Care groups have been assisted by our Year 11 Peer Support leaders this term.** These Peer Support sessions aim to support each students' well-being by helping them orientate life in Senior School. Year 7 have greatly appreciated the wisdom and guidance of the student leaders. Additionally, seeing some familiar faces around the College further encourages a sense of belonging in Senior School.

The student leaders hosted a special Pastoral Care Trivia Challenge event where each of our Pastoral Care groups competed against each other in a battle of wits and knowledge. A huge thank you to our Year 11 student leaders for their leadership and service. The winner of the Challenge was Liddell 2 boys - congratulations! The students are looking forward to a rematch next term.