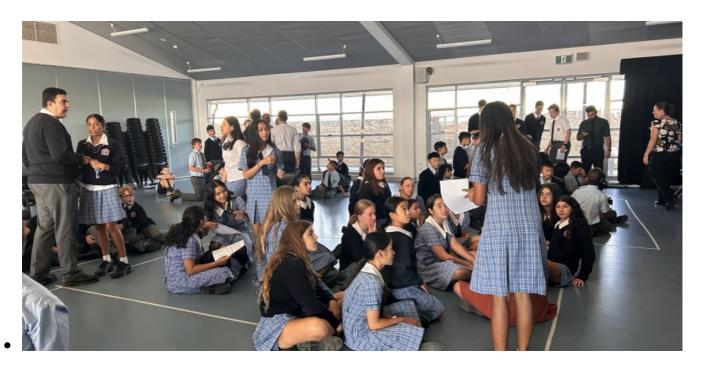

## YEAR 7 TRIVIA CHALLENGE

**Our Year 7 Pastoral Care groups have been assisted by our Year 11 Peer Support leaders this term.** These Peer Support sessions aim to support each students' well-being by helping them orientate life in Senior School. Year 7 have greatly appreciated the wisdom and guidance of the student leaders. Additionally, seeing some familiar faces around the College further encourages a sense of belonging in Senior School.

The student leaders hosted a special Pastoral Care Trivia Challenge event where each of our Pastoral Care groups competed against each other in a battle of wits and knowledge. A huge thank you to our Year 11 student leaders for their leadership and service. The winner of the Challenge was Liddell 2 boys - congratulations! The students are looking forward to a rematch next term.