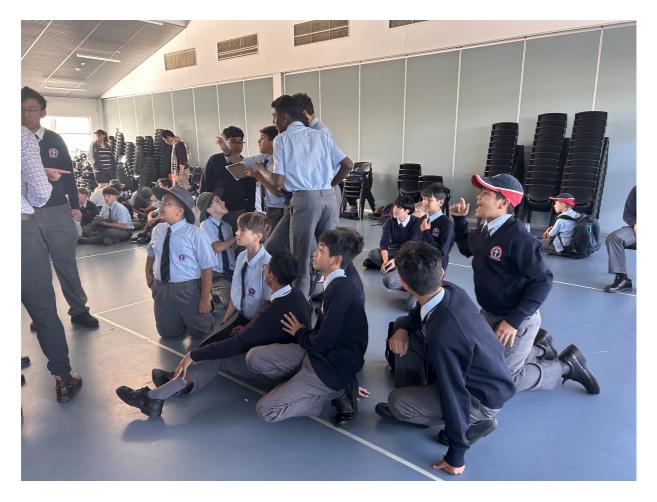

## YEAR 7 TRIVIA CHALLENGE

**Our Year 7 Pastoral Care groups have been assisted by our Year 11 Peer Support leaders this term.** These Peer Support sessions aim to support each students' well-being by helping them orientate life in Senior School. Year 7 have greatly appreciated the wisdom and guidance of the student leaders. Additionally, seeing some familiar faces around the College further encourages a sense of belonging in Senior School.

The student leaders hosted a special Pastoral Care Trivia Challenge event where each of our Pastoral Care groups competed against each other in a battle of wits and knowledge. A huge thank you to our Year 11 student leaders for their leadership and service. The winner of the Challenge was Liddell 2 boys - congratulations! The students are looking forward to a rematch next term.