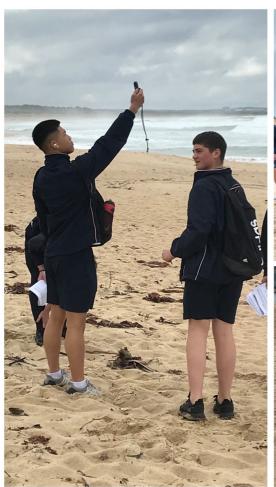

## ENVIRONMENTAL MANAGEMENT IN CRONULLA

In their study of environmental management, Year 10 students embarked on an excursion to explore coastal management at Cronulla Beach. They gained insights into strategies employed to address beach erosion and observed the techniques scientists use to study dunes. The excursion provided a unique opportunity for hands-on experience with fieldwork. Despite the overcast day, the weather remained dry, with rain only starting once the group had boarded the bus. This hands-on experience assist with their knowledge and understanding of environmental issues.