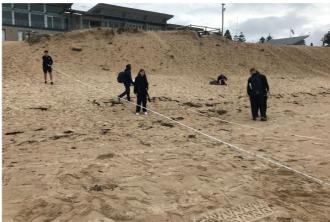

## ENVIRONMENTAL MANAGEMENT IN CRONULLA

In their study of environmental management, Year 10 students embarked on an excursion to explore coastal management at Cronulla Beach. They gained insights into strategies employed to address beach erosion and observed the techniques scientists use to study dunes. The excursion provided a unique opportunity for hands-on experience with fieldwork. Despite the overcast day, the weather remained dry, with rain only starting once the group had boarded the bus. This hands-on experience assist with their knowledge and understanding of environmental issues.