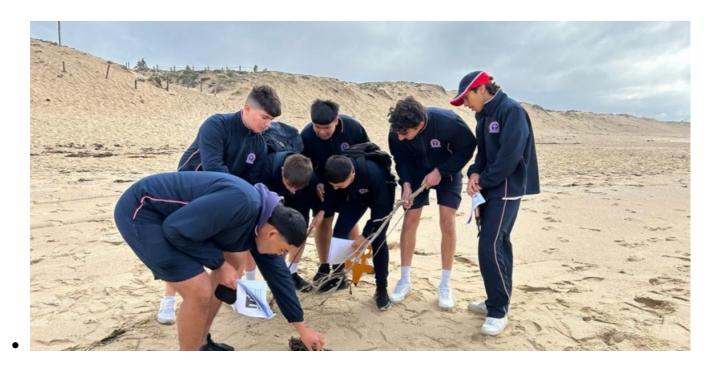

## ENVIRONMENTAL MANAGEMENT IN CRONULLA

In their study of environmental management, Year 10 students embarked on an excursion to explore coastal management at Cronulla Beach. They gained insights into strategies employed to address beach erosion and observed the techniques scientists use to study dunes. The excursion provided a unique opportunity for hands-on experience with fieldwork. Despite the overcast day, the weather remained dry, with rain only starting once the group had boarded the bus. This hands-on experience assist with their knowledge and understanding of environmental issues.