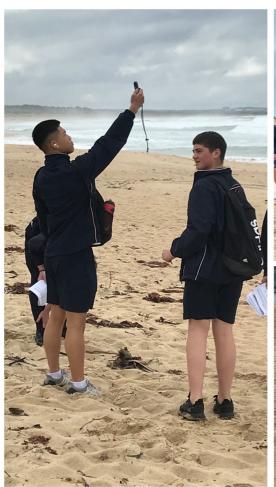

## **ENVIRONMENTAL MANAGEMENT IN CRONULLA**

In their study of environmental management, Year 10 students embarked on an excursion to explore coastal management at Cronulla Beach. They gained insights into strategies employed to address beach erosion and observed the techniques scientists use to study dunes. The excursion provided a unique opportunity for hands-on experience with fieldwork. Despite the overcast day, the weather remained dry, with rain only starting once the group had boarded the bus. This hands-on experience assist with their knowledge and understanding of environmental issues.