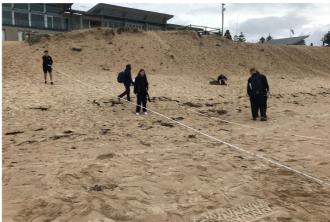

## **ENVIRONMENTAL MANAGEMENT IN CRONULLA**

In their study of environmental management, Year 10 students embarked on an excursion to explore coastal management at Cronulla Beach. They gained insights into strategies employed to address beach erosion and observed the techniques scientists use to study dunes. The excursion provided a unique opportunity for hands-on experience with fieldwork. Despite the overcast day, the weather remained dry, with rain only starting once the group had boarded the bus. This hands-on experience assist with their knowledge and understanding of environmental issues.