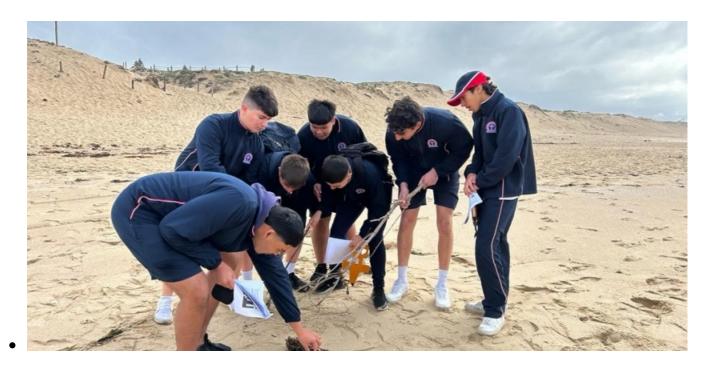

## **ENVIRONMENTAL MANAGEMENT IN CRONULLA**

In their study of environmental management, Year 10 students embarked on an excursion to explore coastal management at Cronulla Beach. They gained insights into strategies employed to address beach erosion and observed the techniques scientists use to study dunes. The excursion provided a unique opportunity for hands-on experience with fieldwork. Despite the overcast day, the weather remained dry, with rain only starting once the group had boarded the bus. This hands-on experience assist with their knowledge and understanding of environmental issues.