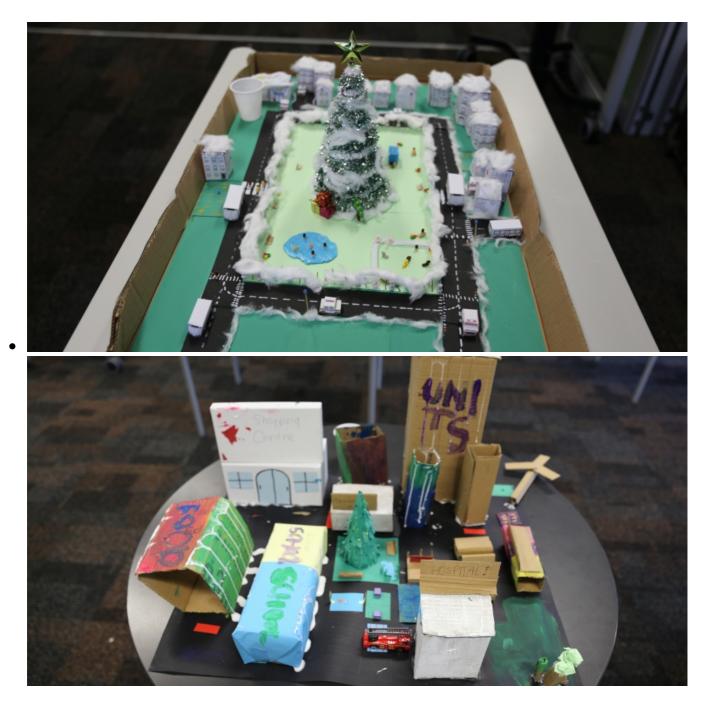

## Today year 8 presented their Term 4 final projects in a year 8 geography showcase.

Each class has been studying what makes a place liveable and their final challenge was to design and build a city that had lots of liveable features.

The students presented their work today at lunchtime and they were judged by their year advisor, Mr Williams, and the Geography teachers. Certificates were awarded for a range of categories, such as most safe city, best designed, most environmentally friendly and all students voted on the Copyright Thomas Hassall Anglican College. All Rights Reserved. 125 Kingsford Smith Ave, Middleton Grange NSW 2171 Page 1 of 2 people's choice award.