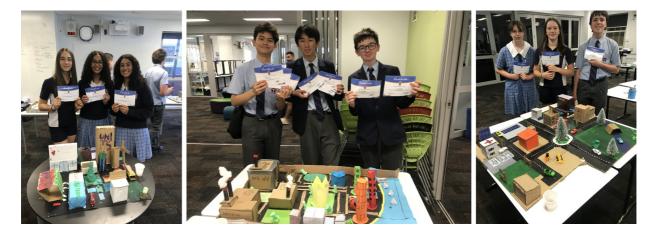

## Today year 8 presented their Term 4 final projects in a year 8 geography showcase.

Each class has been studying what makes a place liveable and their final challenge was to design and build a city that had lots of liveable features.

The students presented their work today at lunchtime and they were judged by their year advisor, Mr Williams, and the Geography teachers. Certificates were awarded for a range of categories, such as most safe city, best designed, most environmentally friendly and all students voted on the Copyright Thomas Hassall Anglican College. All Rights Reserved. 125 Kingsford Smith Ave, Middleton Grange NSW 2171 Page 1 of 2 people's choice award.