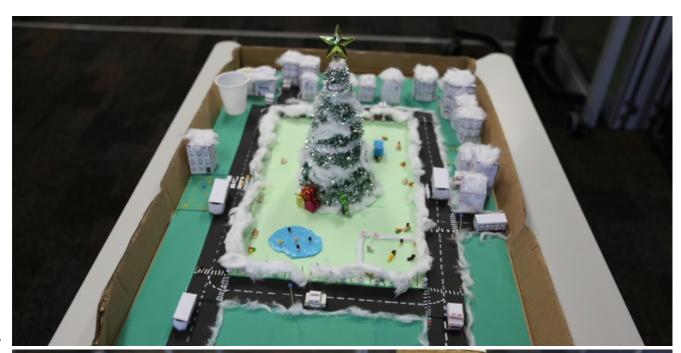

## Today year 8 presented their Term 4 final projects in a year 8 geography showcase.

Each class has been studying what makes a place liveable and their final challenge was to design and build a city that had lots of liveable features.

The students presented their work today at lunchtime and they were judged by their year advisor,

Mr Williams, and the Geography teachers. Certificates were awarded for a range of categories, such as most safe city, best designed, most environmentally friendly and all students voted on the people's choice award.