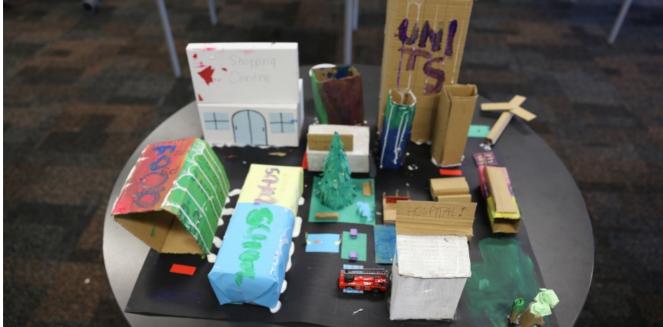

## Today year 8 presented their Term 4 final projects in a year 8 geography showcase.

Each class has been studying what makes a place liveable and their final challenge was to design and build a city that had lots of liveable features.

The students presented their work today at lunchtime and they were judged by their year advisor,

Mr Williams, and the Geography teachers. Certificates were awarded for a range of categories, such as most safe city, best designed, most environmentally friendly and all students voted on the people's choice award.