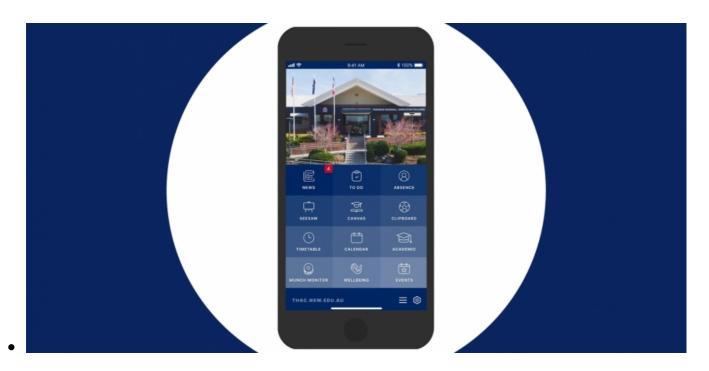

# **COLLEGE APP UPDATE**

The College Parent App has a new version (Version 4.0.5) available now from your App Store.

The new version now allows parents to:

- View Academic Reports for the current year
- View Upcoming Assessment Tasks and Past Task results (Years 7-12)
- View the Awards and Discipline (via the Wellbeing tab)

#### **NEWS**

Correspondence from the College (replaces emails and SMS notifications).

#### **SFFSAW**

P-6 platform for the recording of your child's learning journey, photos/videos and communication from your child's teacher.

#### **CANVAS**

3-12 platform for observing your child's learning programs, assessment results and feedback (7-12) and task/homework.

## **CLIPBOARD**

Communication with coaches, match results and calendar of sporting events.

# MUNCHMONITOR

Quick access to the website for ordering Recess and Lunch.

#### **CALENDAR**

Check what is coming up for your child on the College Calendar.

#### TO-DO

Give permission for excursions and special events.

#### **ACADEMIC**

View your child's Academic Report.

Years 7-12: check your child's upcoming assessment tasks and past task results.

#### **TIMETABLE**

View your child's timetable for any given day.

### WELLBEING

View your child's awards and discpline.

#### **EVENTS**

Check the upcoming events for your child, this will include the information regarding excursions which you have previously given permission for under To Dos.

#### **ABSENCE**

Ackonwledge your child's absence and provide a reason for the leave.