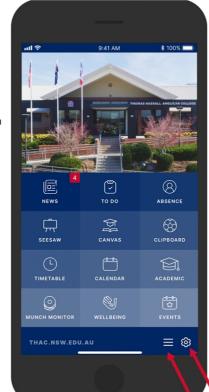

|
| CANVAS           |               | <b>②</b>           | <b>⊘</b>     |             |
| CLIPBOARD        |               |                    |              | <b>Ø</b>    |

#### **NEWS**

Correspondence from the College (replaces emails and SMS notifications).

#### **SFFSAW**

P-6 platform for the recording of your child's learning journey, photos/videos and communication from your child's teacher.

#### **CANVAS**

3-12 platform for observing your child's learning programs, assessment results and feedback (7-12) and task/homework.

## **CLIPBOARD**

Communication with coaches, match results and calendar of sporting events.

# MUNCHMONITOR

Quick access to the website for ordering Recess and Lunch.

#### **CALENDAR**

Check what is coming up for your child on the College Calendar.



#### TO-DO

Give permission for excursions and special events.

#### **ACADEMIC**

View your child's Academic Report.

Years 7-12: check your child's upcoming assessment tasks and past task results.

#### **TIMETABLE**

View your child's timetable for any given day.

### WELLBEING

View your child's awards and discpline.

#### **EVENTS**

Check the upcoming events for your child, this will include the information regarding excursions which you have previously given permission for under To Dos.

#### **ABSENCE**

Ackonwledge your child's absence and provide a reason for the leave.

## SETTINGS

Please ensure you check NOTIFICATIONS ARE ON

### **MORE**

Parent Handbook and Guidelines, Assessment Guides and Website Link



Download all the apps from Apple App Store or Google Play

LEARNING