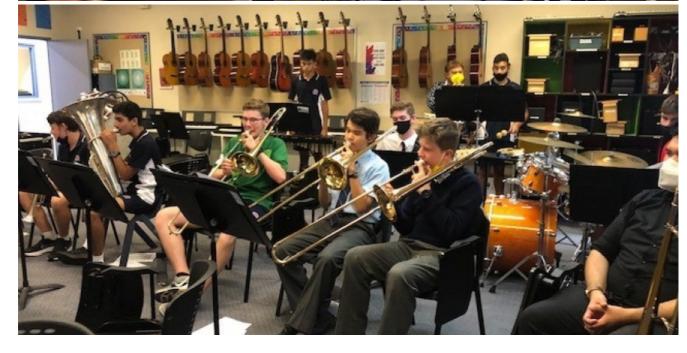

## **Senior Concert Band Rehearsals**

It is fantastic to be able to make music again with our College ensembles after the recent restrictions. Our Senior Concert Band rehearses every Thursday after school, and are currently preparing to perform as part of the orchestra in our upcoming Shrek The Musical! This is a professional level score, and our students are doing very well at sight reading these parts and playing along with the music tutors.