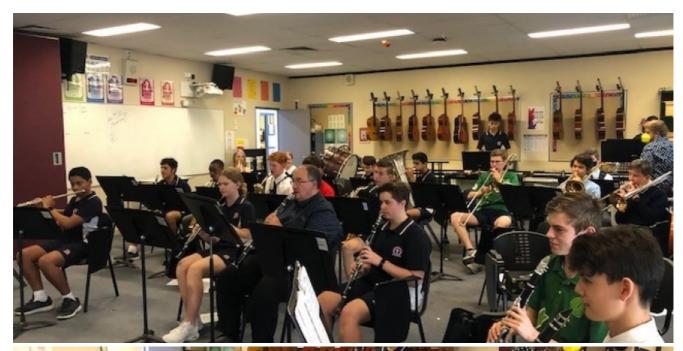

## **Senior Concert Band Rehearsals**

It is fantastic to be able to make music again with our College ensembles after the recent restrictions. Our Senior Concert Band rehearses every Thursday after school, and are currently preparing to perform as part of the orchestra in our upcoming Shrek The Musical! This is a professional level score, and our students are doing very well at sight reading these parts and playing along with the music tutors.