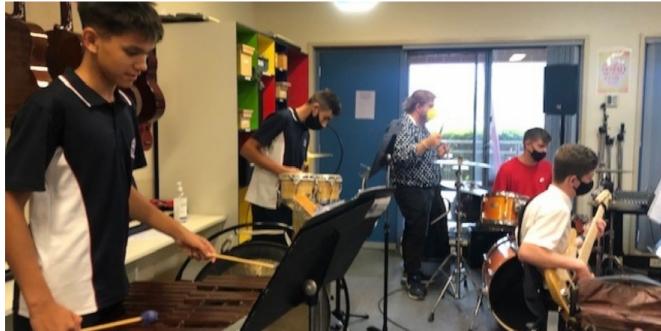

## **Senior Concert Band Rehearsals**

It is fantastic to be able to make music again with our College ensembles after the recent restrictions. Our Senior Concert Band rehearses every Thursday after school, and are currently preparing to perform as part of the orchestra in our upcoming Shrek The Musical! This is a professional level score, and our students are doing very well at sight reading these parts and playing along with the music tutors.