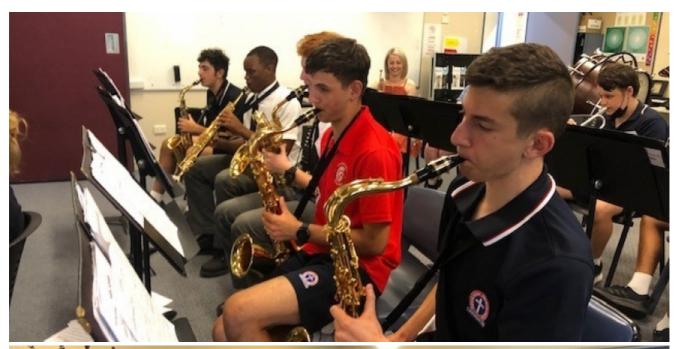

## **Senior Concert Band Rehearsals**

It is fantastic to be able to make music again with our College ensembles after the recent restrictions. Our Senior Concert Band rehearses every Thursday after school, and are currently preparing to perform as part of the orchestra in our upcoming Shrek The Musical! This is a professional level score, and our students are doing very well at sight reading these parts and playing along with the music tutors.