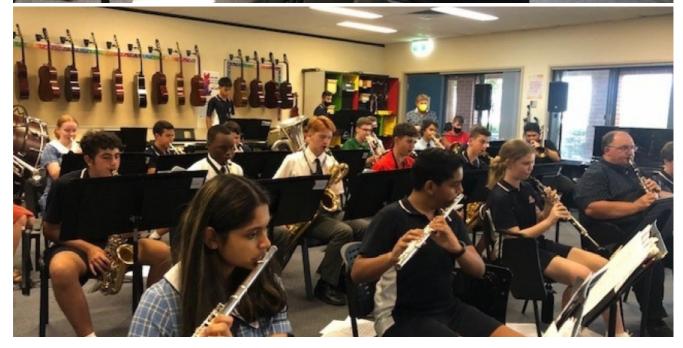

## **Senior Concert Band Rehearsals**

It is fantastic to be able to make music again with our College ensembles after the recent restrictions. Our Senior Concert Band rehearses every Thursday after school, and are currently preparing to perform as part of the orchestra in our upcoming Shrek The Musical! This is a professional level score, and our students are doing very well at sight reading these parts and playing along with the music tutors.