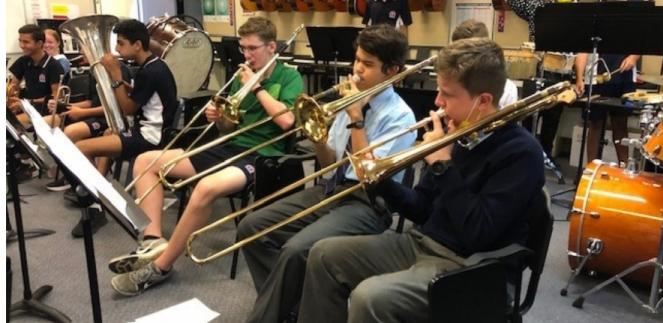

## **Senior Concert Band Rehearsals**

It is fantastic to be able to make music again with our College ensembles after the recent restrictions. Our Senior Concert Band rehearses every Thursday after school, and are currently preparing to perform as part of the orchestra in our upcoming Shrek The Musical! This is a professional level score, and our students are doing very well at sight reading these parts and playing along with the music tutors.