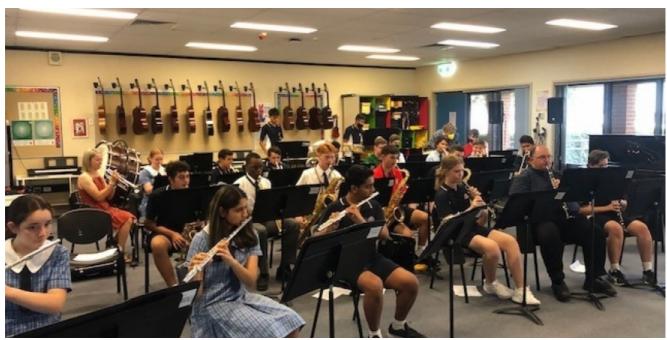

## **Senior Concert Band Rehearsals**

It is fantastic to be able to make music again with our College ensembles after the recent restrictions. Our Senior Concert Band rehearses every Thursday after school, and are currently preparing to perform as part of the orchestra in our upcoming Shrek The Musical! This is a professional level score, and our students are doing very well at sight reading these parts and playing along with the music tutors.