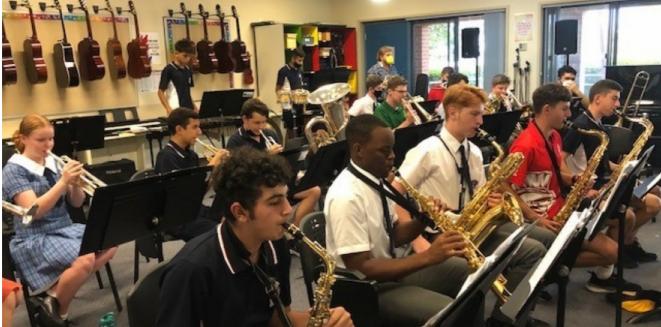

## **Senior Concert Band Rehearsals**

It is fantastic to be able to make music again with our College ensembles after the recent restrictions. Our Senior Concert Band rehearses every Thursday after school, and are currently preparing to perform as part of the orchestra in our upcoming Shrek The Musical! This is a professional level score, and our students are doing very well at sight reading these parts and playing along with the music tutors.