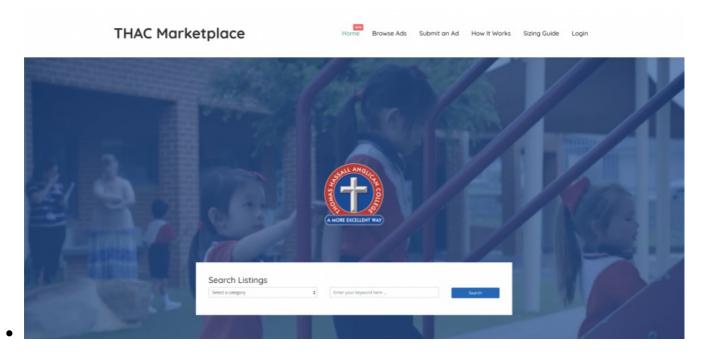

## THOMAS HASSALL MARKETPLACE

Do you have second hand uniforms or school equipment that you want to sell? Are you searching for extra uniforms?

In response to the requests of parents, the College is pleased to provide a marketplace were parents can connect to buy/sell/swap College Uniforms and other school based equipment such as instruments or sports gear.

Please <u>use this link</u> to our uniform page of our website to access the site. The terms and conditions of use are outlined on the site, please take time to read these before using.

We trust that this will assist families. Should you have any feedback or questions, please contact Mandy Payne