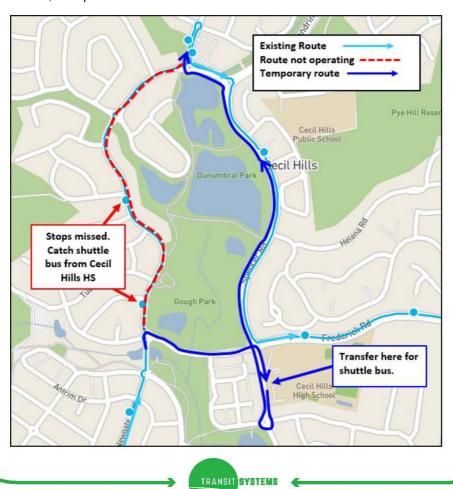

<u>TEMPORARY ROUTE DIRECTIONS</u>: Route 9810 from Thomas Hassall Anglican College. The route change is highlighted below.

TO MOUNT PRITCHARD Via Kingsford Smith, R> Kelsey, R> Monkton, L> Flynn - Qantas, L> Cowpasture, L> Airfield - Regentville, L> Gowanlea, R> Rosebank, R> Newgate, R> Feodore, R> Spencer to Cecil Hills HS, U-turn at roundabout and return Spencer, L> 2nd Feodore, R> Lancaster, U-turn at roundabout to Cecil Hills Shops, L> Feodore, R> Spencer then route continues as normal.