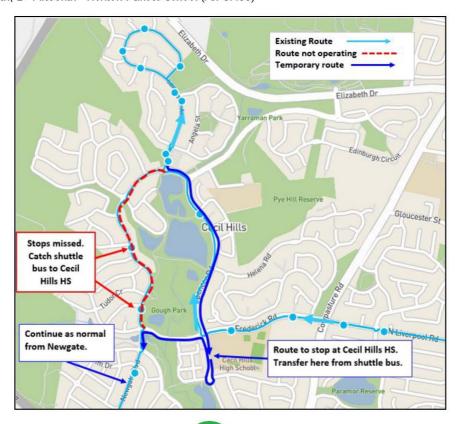

<u>TEMPORARY ROUTE DIRECTIONS</u>: Route 9314 to Thomas Hassall and Good Samaritan. The route will operate as normal until after Cecil Hills Shops.

EX ELIZABETH DR & MAXWELLS via Elizabeth, L> North Liverpool, R> Lalich, L> Wearne, R> Gemalla, L> Brown, L> Montgomery, R> North Liverpool, R> Marriott (07:15) - Delgarno, R> Aplin, L> Dowland, L> Wilson, R> North Liverpool - Frederick, R> Spencer, L> Feodore, R> Lancaster (Full Loop) to Cecil Hills Shops (07:23), L> Feodore, R> Spencer to Cecil Hills HS, return Spencer, L> Feodore, L> Newgate, R> Rosebank, L> Gowanlea, R> Regentville - Airfield, R> Cowpasture, R> Qantas - Flynn, R> Kingsford Smith (07:45), R> Kelsy, R> Monkton, R> Flynn, L> Kingsford Smith, L> Fifteenth - Hoxton Park to school (Arr 07:55)