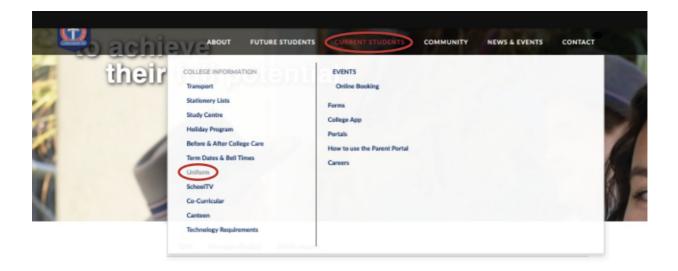

You can also access the Marketplace via our website by going to the 'Current Students' tab and selecting 'Uniforms'.

Once you are on the page, navigate to the 'Second Hand Uniforms Buy and Sell' tab and then press the link 'Visit the Marketplace'.