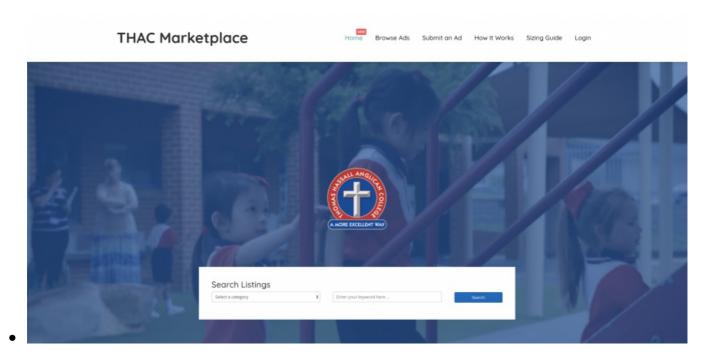

## THOMAS HASSALL MARKETPLACE

Do you have second hand uniforms or school equipment that you want to sell? Are you searching for extra uniforms?

In response to the requests of parents, the College is pleased to provide a marketplace were parents can connect to buy/sell/swap College Uniforms and other school based equipment such as instruments or sports gear.

Please <u>use this link</u> to our uniform page of our website to access the site. The terms and conditions of use are outlined on the site, please take time to read these before using.

We trust that this will assist families. Should you have any feedback or questions, please contact Mandy Payne