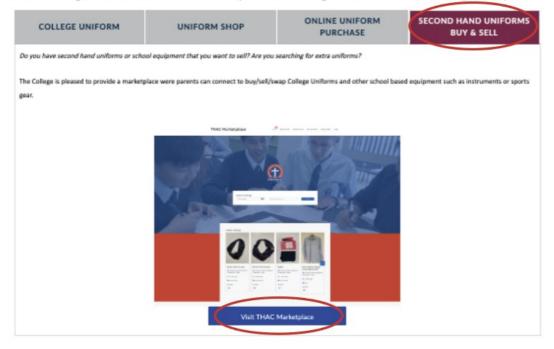

You can also access the Marketplace via our website by going to the 'Current Students' tab and selecting 'Uniforms'.

Once you are on the page, navigate to the 'Second Hand Uniforms Buy and Sell' tab and then press the link 'Visit the Marketplace'.