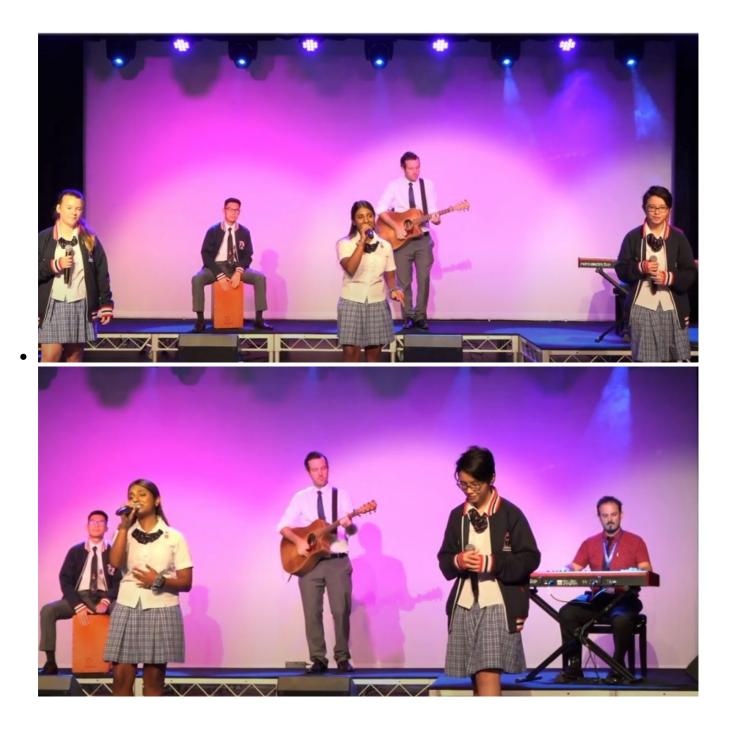

## We are excited to be able to offer our students performance opportunities whilst we continue to host our assemblies online.

To kick off our performances for 2021, some of Year 12 students collaborated to perform one of Stevie Wonder's classics 'Isn't She Lovely'. Featuring Nashita H. on lead vocals, Olivia W. and Sacha G. on backing vocals, Eric Long on cajon, Mr Robinson on acoustic guitar and Mr Mark on piano.

It is great to see students enjoying these classic hits, and sharing them with our student community. Thanks to all those students involved.