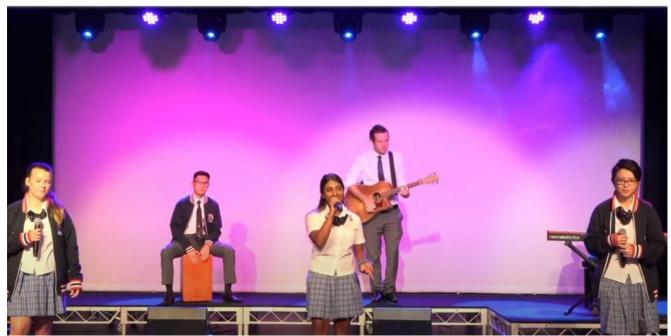

## ASSEMBLIES ONLINE

We are excited to be able to offer our students performance opportunities whilst we continue to host our assemblies online.

To kick off our performances for 2021, some of Year 12 students collaborated to perform one of Stevie Wonder's classics 'Isn't She Lovely'. Featuring Nashita H. on lead vocals, Olivia W. and Sacha G. on backing vocals, Eric Long on cajon, Mr Robinson on acoustic guitar and Mr Mark on piano.

It is great to see students enjoying these classic hits, and sharing them with our student community. Thanks to all those students involved.