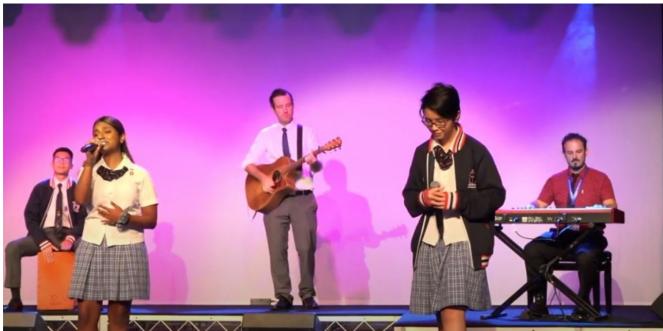

## ASSEMBLIES ONLINE

We are excited to be able to offer our students performance opportunities whilst we continue to host our assemblies online.

To kick off our performances for 2021, some of Year 12 students collaborated to perform one of Stevie Wonder's classics 'Isn't She Lovely'. Featuring Nashita H. on lead vocals, Olivia W. and Sacha G. on backing vocals, Eric Long on cajon, Mr Robinson on acoustic guitar and Mr Mark on piano.

It is great to see students enjoying these classic hits, and sharing them with our student community. Thanks to all those students involved.