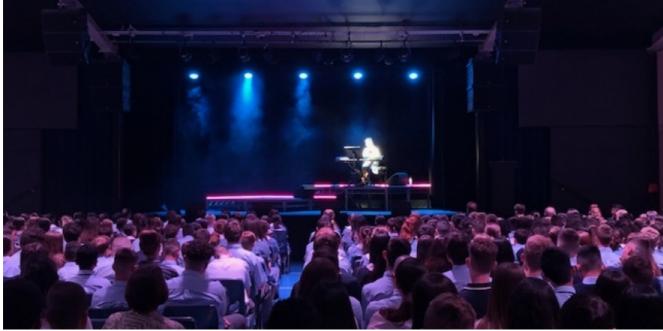

## SENIOR ASSEMBLY PERFORMANCE

To kick off 2020, we began the year with an assembly to welcome back all our students to College.

During this assembly, we had two musical performances. **Naomi Clarke** performed 'Reverie' by Debussy on solo piano, and **Anneliese Luxton** sang the famous jazz standard 'Lullabuy of Birdand', accompanied by Mr Mark on piano. **Aya Stratti** and **Anneliese Luxton** also sang the National Anthem to begin the assembly. These performers did an amazing job to perform on their first day back at College. Well done to these performers.