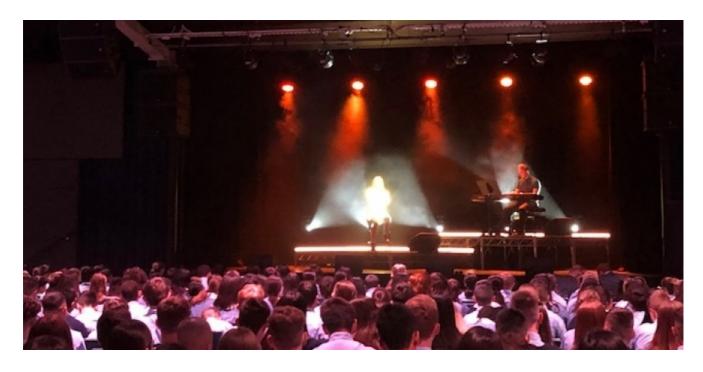

## SENIOR ASSEMBLY PERFORMANCE

To kick off 2020, we began the year with an assembly to welcome back all our students to College.

During this assembly, we had two musical performances. **Naomi Clarke** performed 'Reverie' by Debussy on solo piano, and **Anneliese Luxton** sang the famous jazz standard 'Lullabuy of Birdand', accompanied by Mr Mark on piano. **Aya Stratti** and **Anneliese Luxton** also sang the National Anthem to begin the assembly. These performers did an amazing job to perform on their first day back at College. Well done to these performers.