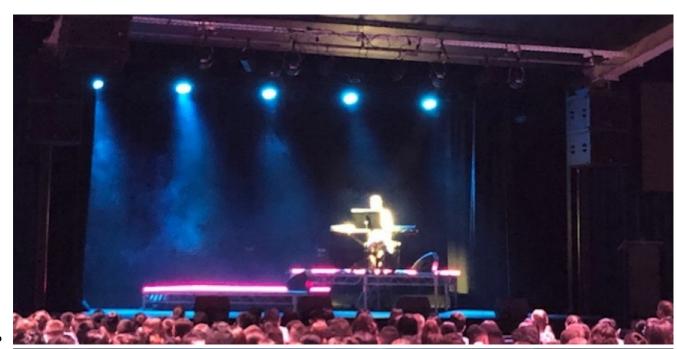

## SENIOR ASSEMBLY PERFORMANCE

To kick off 2020, we began the year with an assembly to welcome back all our students to College.

During this assembly, we had two musical performances. **Naomi Clarke** performed 'Reverie' by Debussy on solo piano, and **Anneliese Luxton** sang the famous jazz standard 'Lullabuy of Birdand', accompanied by Mr Mark on piano. **Aya Stratti** and **Anneliese Luxton** also sang the National Anthem to begin the assembly. These performers did an amazing job to perform on their first day back at College. Well done to these performers.