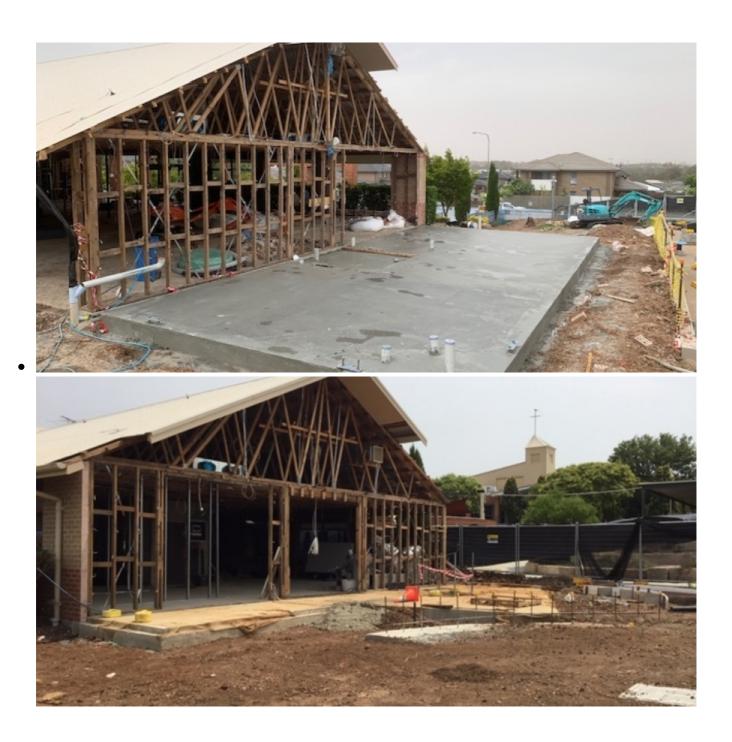

## TERM 4 I THURSDAY 5 DECEMBER 2019

ADMINISTRATION CONSTRUCTION UPDATE Copyright Thomas Hassall Anglican College. All Rights Reserved. 125 Kingsford Smith Ave, Middleton Grange NSW 2171 Our building contractors are making the most of the dry weather and have completed the external concrete floors to the northern and southern wings of the building.

On the inside, electricians, plumbers, carpenters, steel fabricators and air-conditioning technicians are roughing-in all the services.

Over the next few weeks, the builders will be erecting the external walls, the roof structure, installing windows and starting on the brickwork.