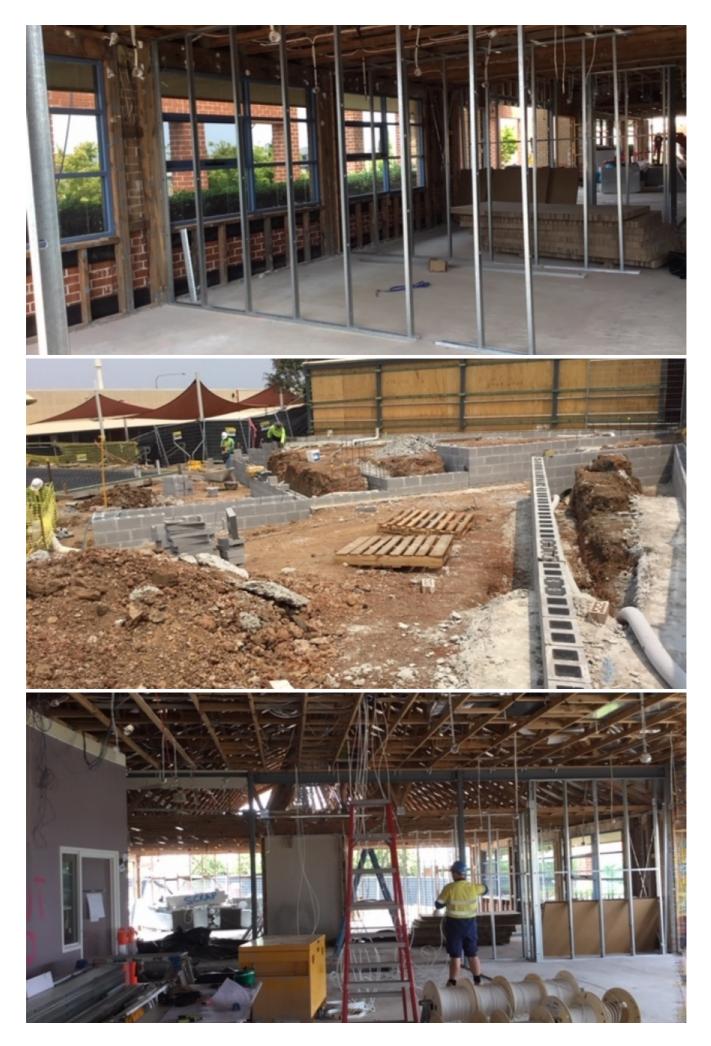

On the inside, electricians, plumbers, carpenters, steel fabricators and air-conditioning technicians are roughing-in all the services.

Over the next few weeks, the builders will be erecting the external walls, the roof structure, installing windows and starting on the brickwork.