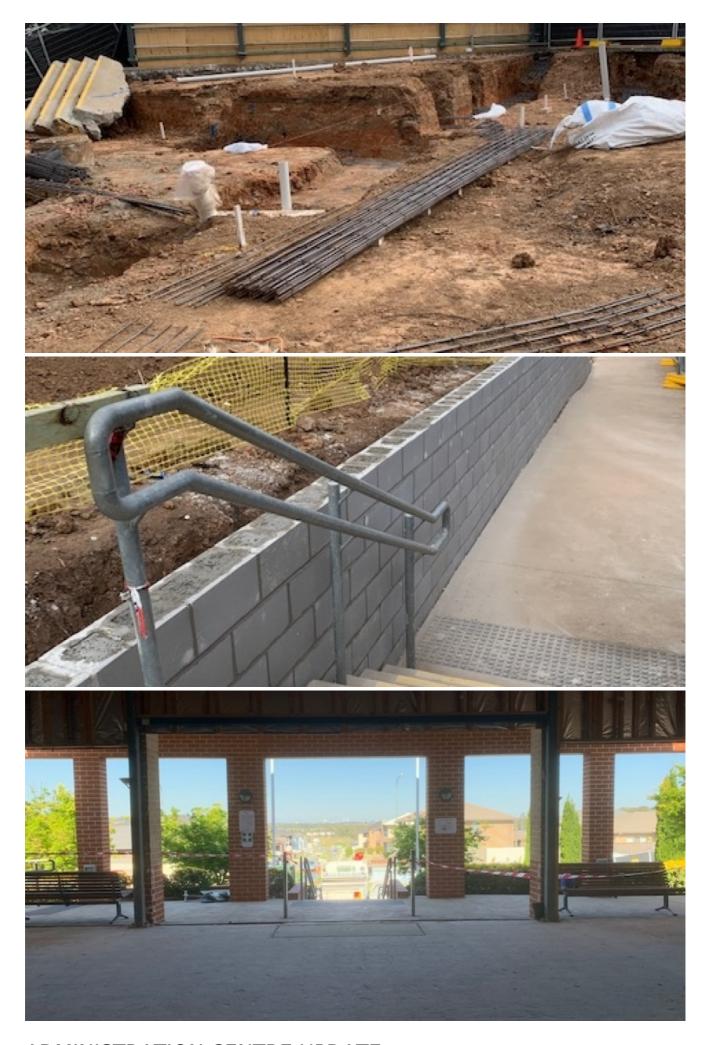

The main section of the building has been completely stripped out and ready for the installation of new windows and doors by the end of this month. The focus at present is the northern wing's office extension and the rear outdoor area with disabled ramps and retaining walls. All going well, we can expect to see the roof trusses go up towards the end of November.