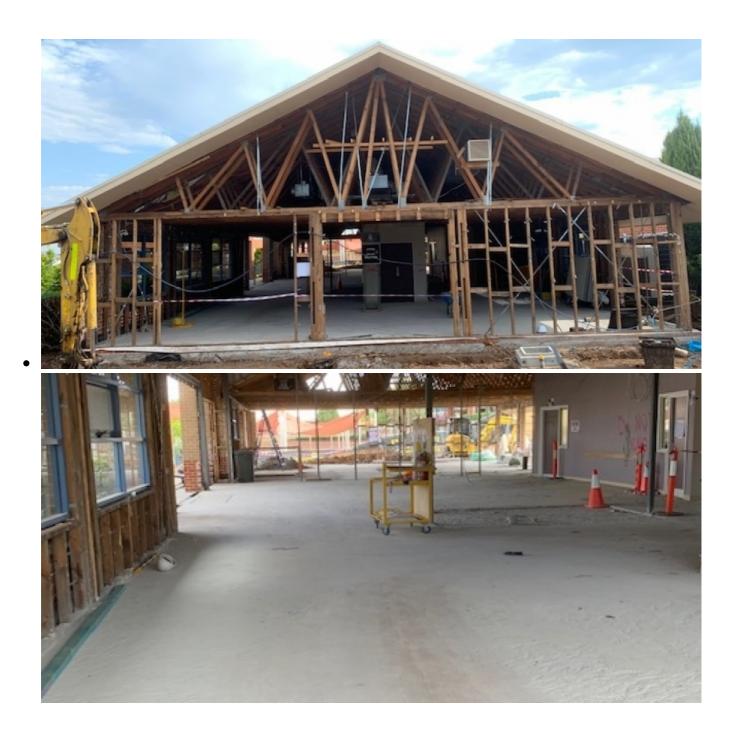

ADMINISTRATION CENTRE UPDATE Copyright Thomas Hassall Anglican College. All Rights Reserved. 125 Kingsford Smith Ave, Middleton Grange NSW 2171 The renovations and extensions to our Administration building are off to a good start during the school holidays.

The main section of the building has been completely stripped out and ready for the installation of new windows and doors by the end of this month. The focus at present is the northern wing's office extension and the rear outdoor area with disabled ramps and retaining walls. All going well, we can expect to see the roof trusses go up towards the end of November.