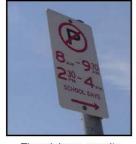

## School Zone Penalties Effective 1 July 2019

\* The values are doubled during designated holiday/long weekend periods

| Offence                                                                                                                                               | Minimum<br>Fine                               | Minimum Loss of<br>Demerit Points |
|-------------------------------------------------------------------------------------------------------------------------------------------------------|-----------------------------------------------|-----------------------------------|
| Stop on or near:                                                                                                                                      |                                               |                                   |
| <ul> <li>A pedestrian crossing</li> </ul>                                                                                                             | \$457                                         | 2                                 |
| A children's crossing                                                                                                                                 | \$457                                         | 2<br>2<br>2                       |
| <ul> <li>Any marked foot crossing</li> </ul>                                                                                                          | \$457                                         | 2                                 |
| Double park                                                                                                                                           | \$344                                         | 2                                 |
| Park on a footpath or stop across a driveway                                                                                                          | \$344                                         | 2                                 |
| Make an illegal U-turn                                                                                                                                | \$344                                         | 3                                 |
| Exceed 40km/h in a school zone in a light<br>vehicle:<br>• 10 km/h and under<br>• Over 10 km/h<br>• Over 20 km/h<br>• Over 30 km/h<br>• Over 45 km/hr | \$200<br>\$360<br>\$599<br>\$1,161<br>\$2,635 | 2*<br>4*<br>5*<br>6*<br>7*        |
| Use a mobile phone while driving                                                                                                                      | \$457                                         | 6                                 |
| Fail to give way to a pedestrian                                                                                                                      | \$572                                         | 4                                 |
| Reverse unsafely                                                                                                                                      | \$268                                         | 4                                 |
| Park within 3 metres of double barrier lines                                                                                                          | \$268                                         | 0                                 |