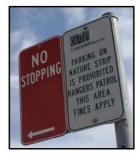

The minimum penalty for disobeying 'No Parking' is **\$268** and **2 demerit points.** You may only stop here for **2 minutes** and must stay within **3 metres** of your vehicle.

The minimum penalty for parking in a 'Bus Zone' is **\$344** and **2 demerit points.** 

You cannot stop here at all.

The minimum penalty for disobeying 'No Stopping' is **\$344** and **2 demerit points.** 

You cannot stop here at all. Parking on nature strips is also illegal.