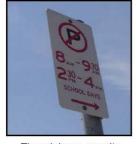

The minimum penalty for disobeying 'No Parking' is **\$268** and **2 demerit points.** You may only stop here for **2 minutes** and must stay within **3 metres** of your vehicle.

The minimum penalty for parking in a 'Bus Zone' is **\$344** and **2 demerit points.** 