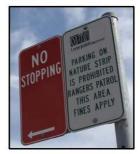

You cannot stop here at all.

The minimum penalty for disobeying 'No Stopping' is **\$344** and **2 demerit points.** 

You cannot stop here at all. Parking on nature strips is also illegal.