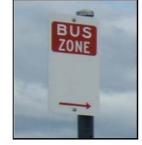

The minimum penalty for disobeying 'No Parking' is **\$268** and **2 demerit points.** You may only stop here for **2 minutes** and must stay within **3 metres** of your vehicle.

The minimum penalty for parking in a 'Bus Zone' is **\$344** and **2 demerit points.** 