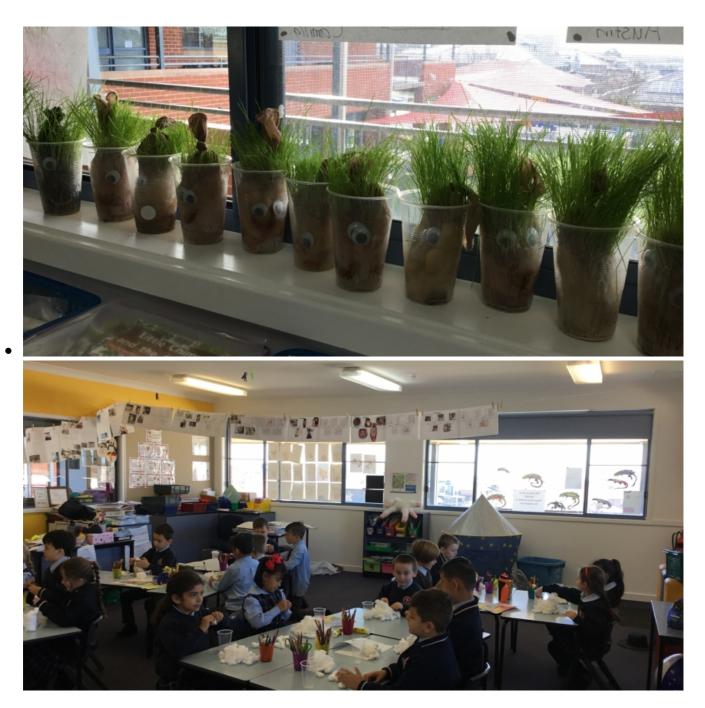

A few weeks ago, the students made grass heads. It has been so exciting watching them grow and change. The grass heads are a great reminder of how God has created the world and everything Copyright Thomas Hassall Anglican College. All Rights Reserved. 125 Kingsford Smith Ave, Middleton Grange NSW 2171 Page 1 of 2 in it. Now all we need to do is give them a hair cut!