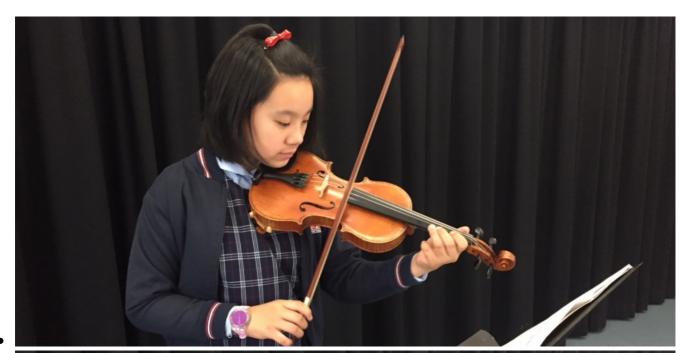

## JUNIOR ASSEMBLY PERFORMANCE

Elaine Wang (Year 6) performed 2 solo Classical pieces at last weeks P-2 assembly.

A very talented multi-instrumentalist, Elaine played one piece on the piano (which she has been playing for 5 years) and one on the violin (which she has been playing for 3 years). She is currently preparing for AMEB music examinations on both instruments which will take place at the end of the year. It was a very inspiring performance for our Junior students, and we hope to see some of them performing music like this in the future. Congratulations Elaine!