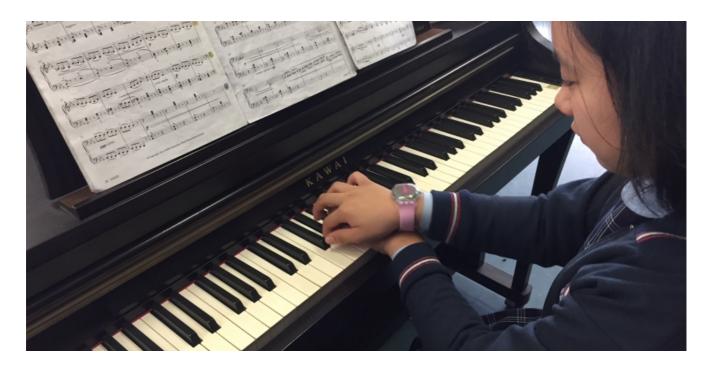

## JUNIOR ASSEMBLY PERFORMANCE

Elaine Wang (Year 6) performed 2 solo Classical pieces at last weeks P-2 assembly.

A very talented multi-instrumentalist, Elaine played one piece on the piano (which she has been playing for 5 years) and one on the violin (which she has been playing for 3 years). She is currently preparing for AMEB music examinations on both instruments which will take place at the end of the year. It was a very inspiring performance for our Junior students, and we hope to see some of them performing music like this in the future. Congratulations Elaine!