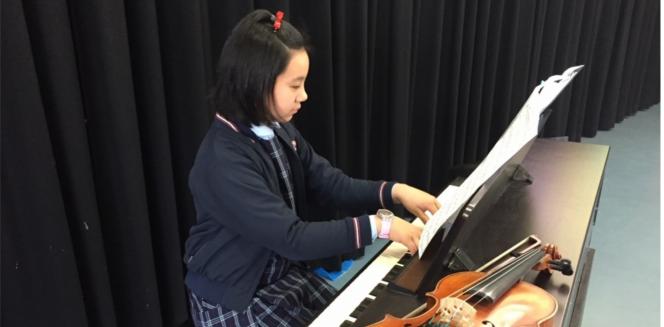

## JUNIOR ASSEMBLY PERFORMANCE

Elaine Wang (Year 6) performed 2 solo Classical pieces at last weeks P-2 assembly.

A very talented multi-instrumentalist, Elaine played one piece on the piano (which she has been playing for 5 years) and one on the violin (which she has been playing for 3 years). She is currently preparing for AMEB music examinations on both instruments which will take place at the end of the year. It was a very inspiring performance for our Junior students, and we hope to see some of them performing music like this in the future. Congratulations Elaine!