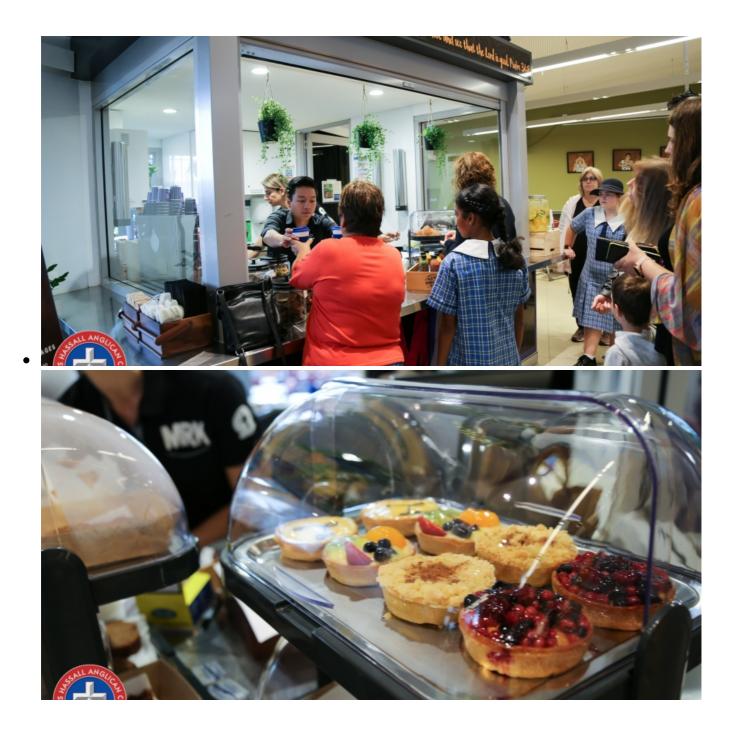

Please join us every Thursday & Friday from 7.30 - 9.30am at Cafe MRK.

You can sit down and enjoy your coffee or grab a take away. We have lots of lovely treats to eat also.

Why not gather your friends and meet together after school drop off?

The cafe is a parent community initiative and with your support we can keep it running as a place for parents and grandparents to meet at the College.

## FOOD

| Croissant               | 3.00    | ŀ  |
|-------------------------|---------|----|
| Chocolate Croissant     | 3.30    | ٧  |
| Assorted Tarts          | 4.00    | C  |
| Plain Toast (2 slices)  | 2.00    |    |
| Rye Toast (2 slices)    | 2.50    |    |
| Raisin Toast (2 slices) | 2.50    | F  |
| Banana Bread            | 4.00    | 6  |
| Muffin                  | 3.00    |    |
| Bliss Ball              | 2.00    |    |
| Byron Bay Cookies       | As Mark | ed |