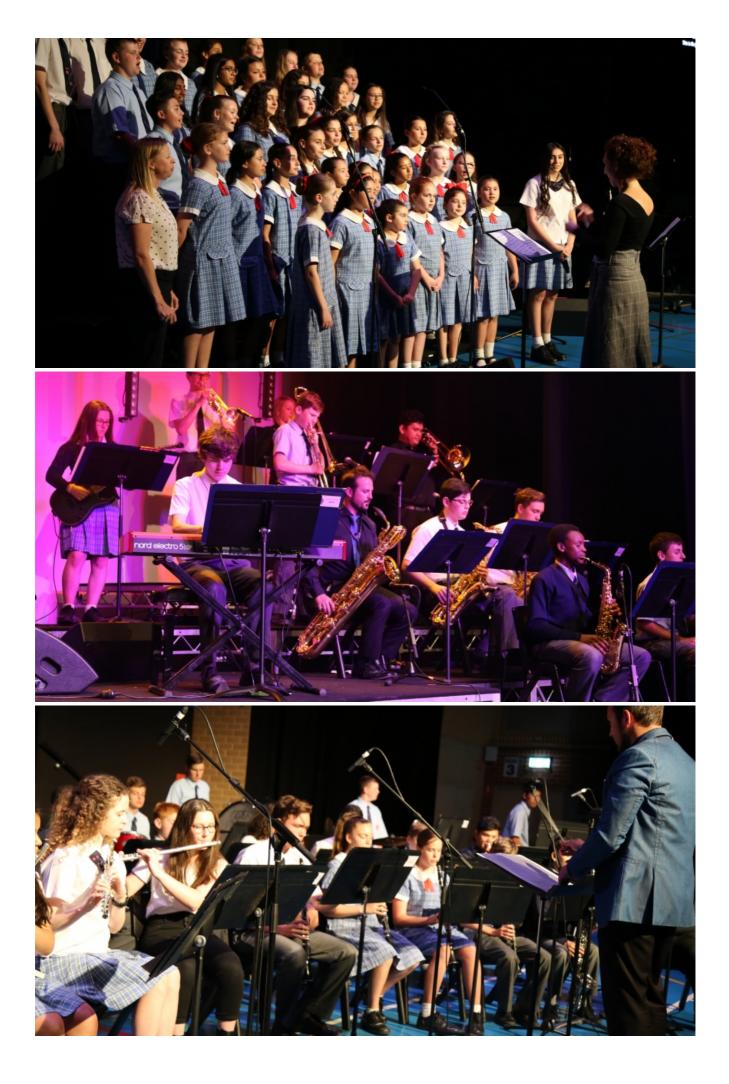

## ENSEMBLES EVENING

On Monday night, all of our Senior Ensembles, along with Junior Choir, performed at our annual Ensembles Evening event.

It was a fantastic night of entertainment, with all students showcasing their hard work and dedication throughout the year. Thank you to all parents and families for your support throughout the year, and we look forward to growing this into next year too.

One of the highlights was our Senior Concert Band performing the entire work of George Gershwin's 'Rhapsody in Blue'. This is a professional standard work, and featured Lachlan S on piano.

A special thanks to all the music staff, tech team, and music tutors for making the night a success.