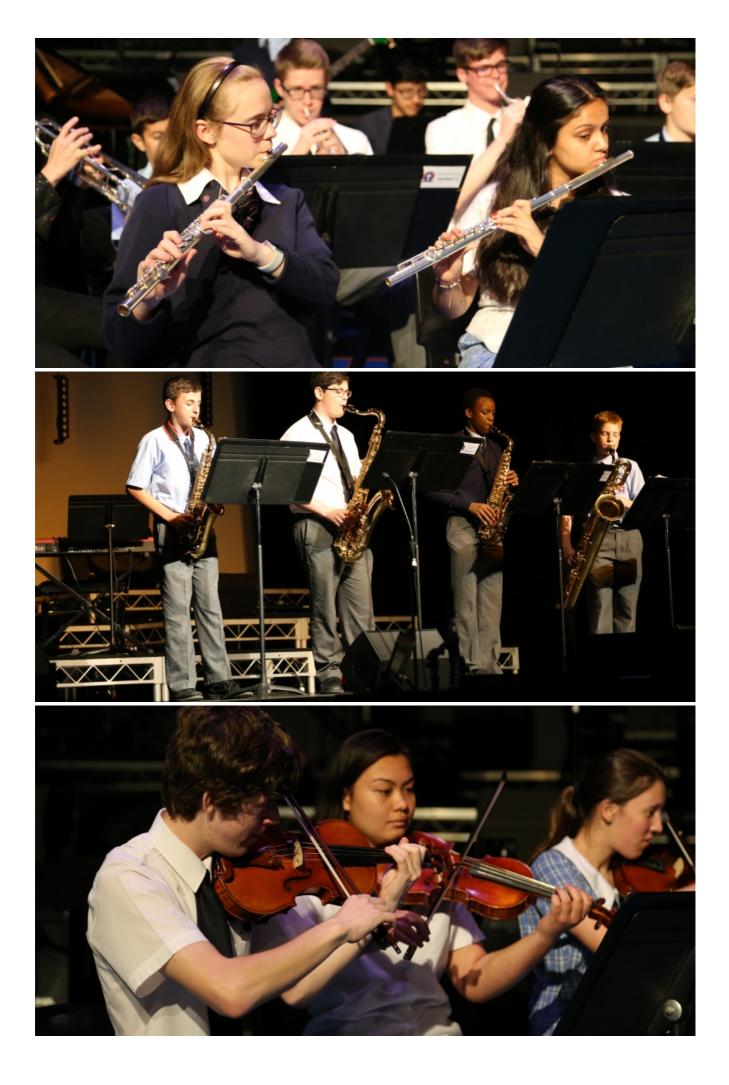

## ENSEMBLES EVENING

On Monday night, all of our Senior Ensembles, along with Junior Choir, performed at our annual Ensembles Evening event.

It was a fantastic night of entertainment, with all students showcasing their hard work and dedication throughout the year. Thank you to all parents and families for your support throughout the year, and we look forward to growing this into next year too.

One of the highlights was our Senior Concert Band performing the entire work of George Gershwin's 'Rhapsody in Blue'. This is a professional standard work, and featured Lachlan S on piano.

A special thanks to all the music staff, tech team, and music tutors for making the night a success.