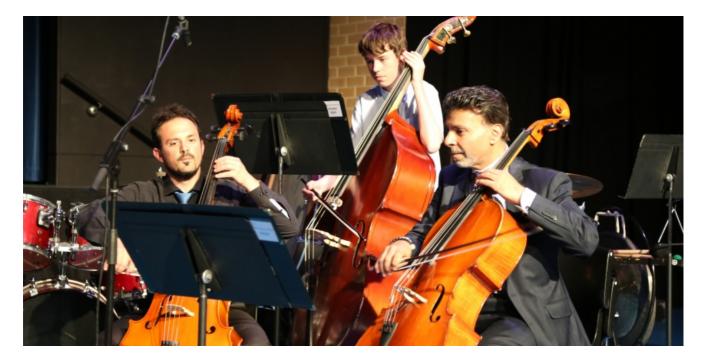

## ENSEMBLES EVENING

On Monday night, all of our Senior Ensembles, along with Junior Choir, performed at our annual Ensembles Evening event.

It was a fantastic night of entertainment, with all students showcasing their hard work and dedication throughout the year. Thank you to all parents and families for your support throughout the year, and we look forward to growing this into next year too.

One of the highlights was our Senior Concert Band performing the entire work of George Gershwin's 'Rhapsody in Blue'. This is a professional standard work, and featured Lachlan S on piano.

A special thanks to all the music staff, tech team, and music tutors for making the night a success.