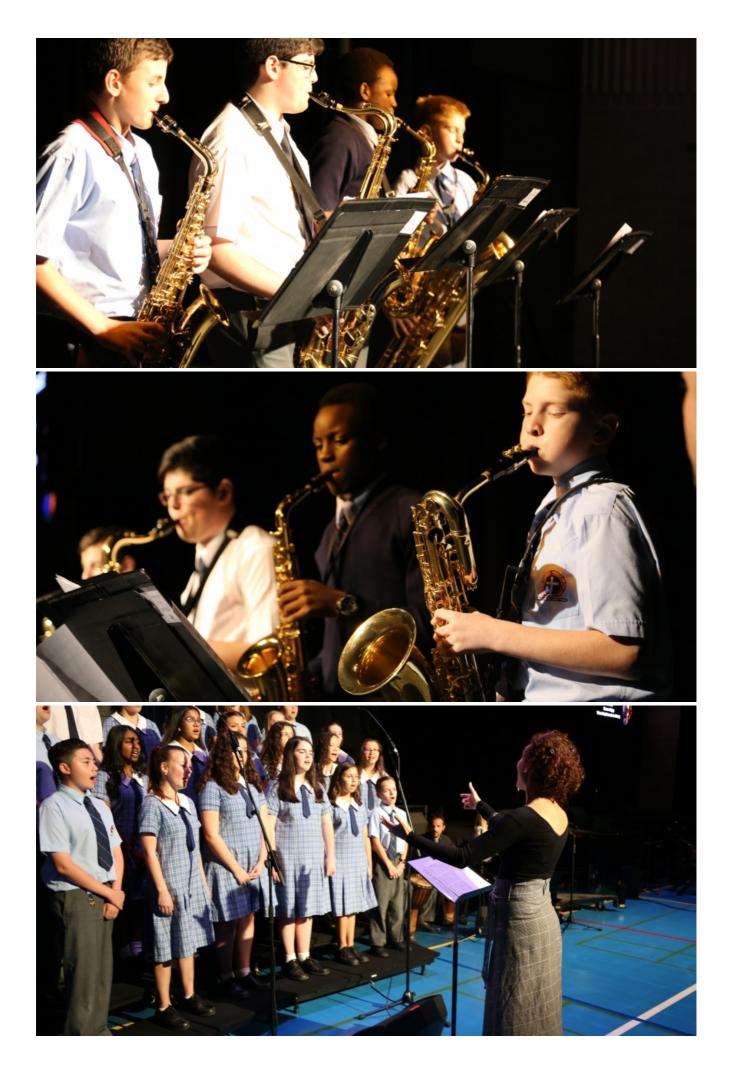

## ENSEMBLES EVENING

On Monday night, all of our Senior Ensembles, along with Junior Choir, performed at our annual Ensembles Evening event.

It was a fantastic night of entertainment, with all students showcasing their hard work and dedication throughout the year. Thank you to all parents and families for your support throughout the year, and we look forward to growing this into next year too.

One of the highlights was our Senior Concert Band performing the entire work of George Gershwin's 'Rhapsody in Blue'. This is a professional standard work, and featured Lachlan S on piano.

A special thanks to all the music staff, tech team, and music tutors for making the night a success.