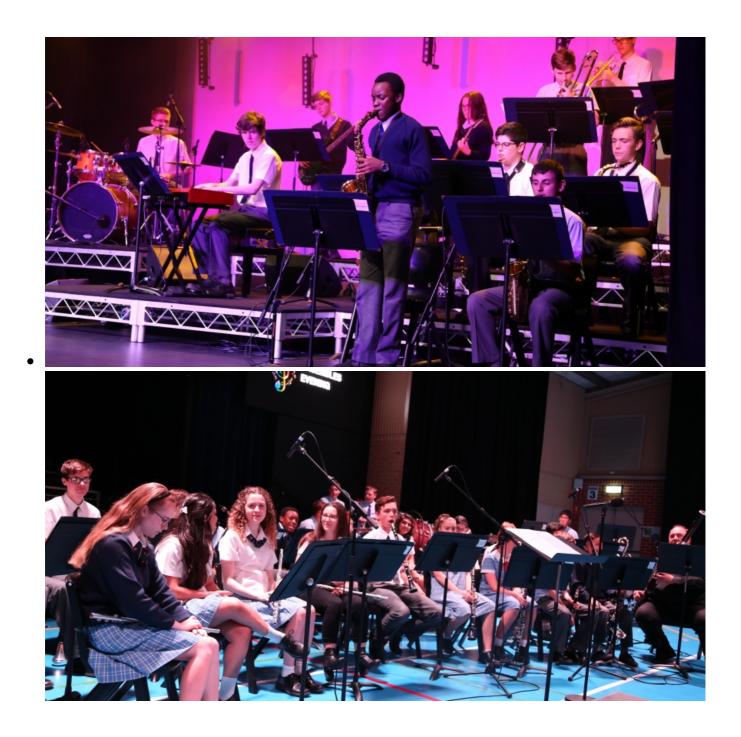

## ENSEMBLES EVENING

On Monday night, all of our Senior Ensembles, along with Junior Choir, performed at our annual Ensembles Evening event.

It was a fantastic night of entertainment, with all students showcasing their hard work and dedication throughout the year. Thank you to all parents and families for your support throughout the year, and we look forward to growing this into next year too.

One of the highlights was our Senior Concert Band performing the entire work of George Gershwin's 'Rhapsody in Blue'. This is a professional standard work, and featured Lachlan S on piano.

A special thanks to all the music staff, tech team, and music tutors for making the night a success.