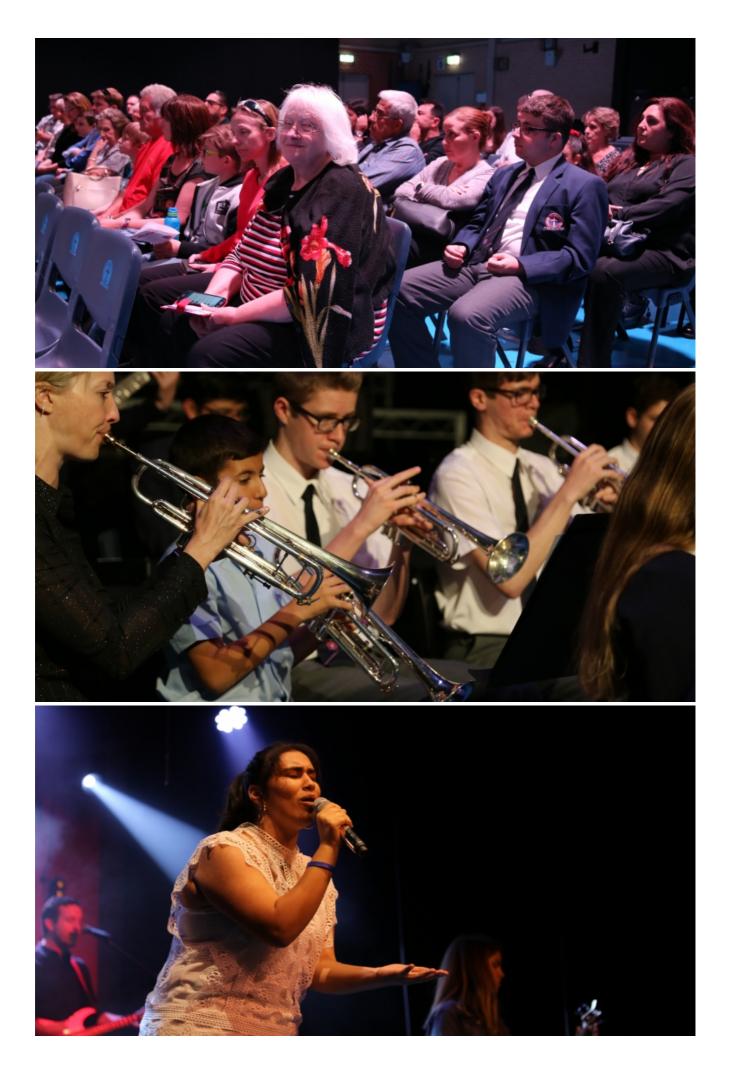

## ENSEMBLES EVENING

On Monday night, all of our Senior Ensembles, along with Junior Choir, performed at our annual Ensembles Evening event.

It was a fantastic night of entertainment, with all students showcasing their hard work and dedication throughout the year. Thank you to all parents and families for your support throughout the year, and we look forward to growing this into next year too.

One of the highlights was our Senior Concert Band performing the entire work of George Gershwin's 'Rhapsody in Blue'. This is a professional standard work, and featured Lachlan S on piano.

A special thanks to all the music staff, tech team, and music tutors for making the night a success.