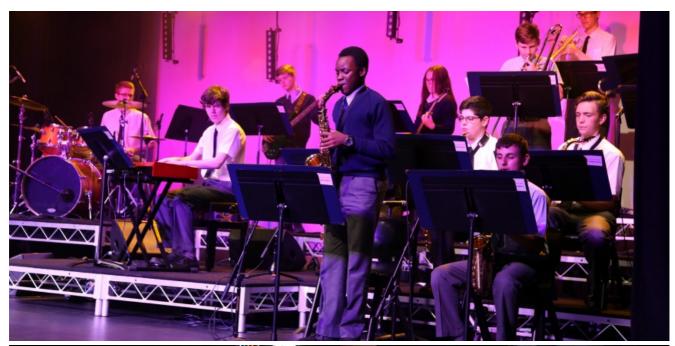

## **ENSEMBLES EVENING**

On Monday night, all of our Senior Ensembles, along with Junior Choir, performed at our annual Ensembles Evening event.

It was a fantastic night of entertainment, with all students showcasing their hard work and dedication throughout the year. Thank you to all parents and families for your support throughout the year, and we look forward to growing this into next year too.

One of the highlights was our Senior Concert Band performing the entire work of George Gershwin's 'Rhapsody in Blue'. This is a professional standard work, and featured Lachlan S on piano.

A special thanks to all the music staff, tech team, and music tutors for making the night a success.