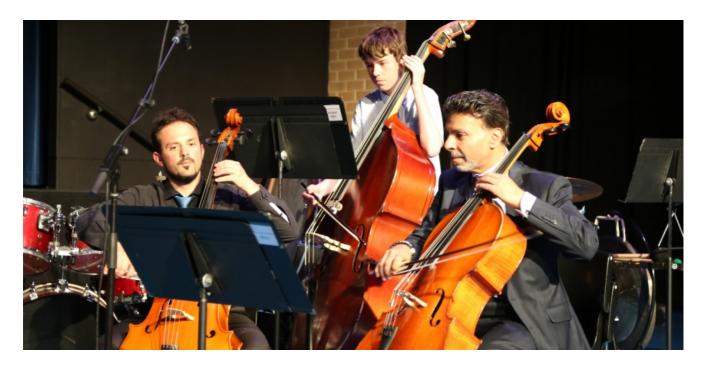

## **ENSEMBLES EVENING**

On Monday night, all of our Senior Ensembles, along with Junior Choir, performed at our annual Ensembles Evening event.

It was a fantastic night of entertainment, with all students showcasing their hard work and dedication throughout the year. Thank you to all parents and families for your support throughout the year, and we look forward to growing this into next year too.

One of the highlights was our Senior Concert Band performing the entire work of George Gershwin's 'Rhapsody in Blue'. This is a professional standard work, and featured Lachlan S on piano.

A special thanks to all the music staff, tech team, and music tutors for making the night a success.