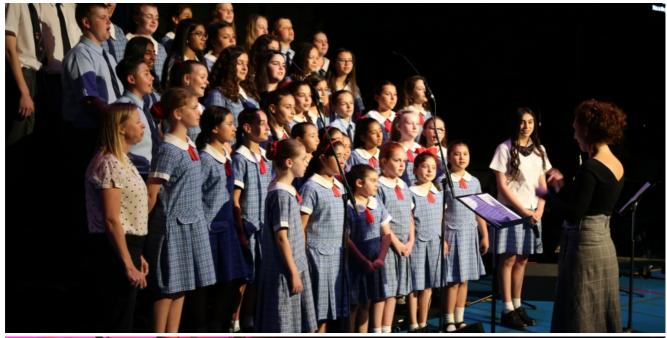

## **ENSEMBLES EVENING**

On Monday night, all of our Senior Ensembles, along with Junior Choir, performed at our annual Ensembles Evening event.

It was a fantastic night of entertainment, with all students showcasing their hard work and dedication throughout the year. Thank you to all parents and families for your support throughout the year, and we look forward to growing this into next year too.

One of the highlights was our Senior Concert Band performing the entire work of George Gershwin's 'Rhapsody in Blue'. This is a professional standard work, and featured Lachlan S on piano.

A special thanks to all the music staff, tech team, and music tutors for making the night a success.