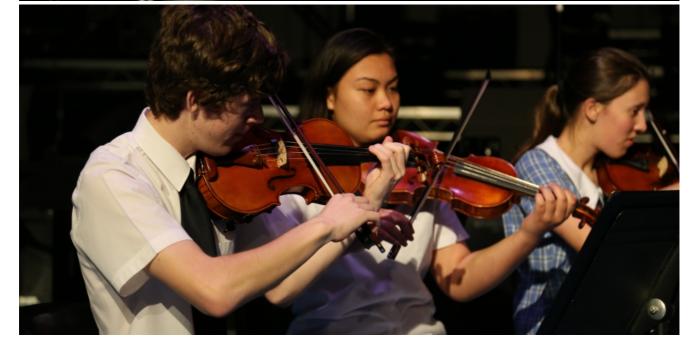

## **ENSEMBLES EVENING**

On Monday night, all of our Senior Ensembles, along with Junior Choir, performed at our annual Ensembles Evening event.

It was a fantastic night of entertainment, with all students showcasing their hard work and dedication throughout the year. Thank you to all parents and families for your support throughout the year, and we look forward to growing this into next year too.

One of the highlights was our Senior Concert Band performing the entire work of George Gershwin's 'Rhapsody in Blue'. This is a professional standard work, and featured Lachlan S on piano.

A special thanks to all the music staff, tech team, and music tutors for making the night a success.