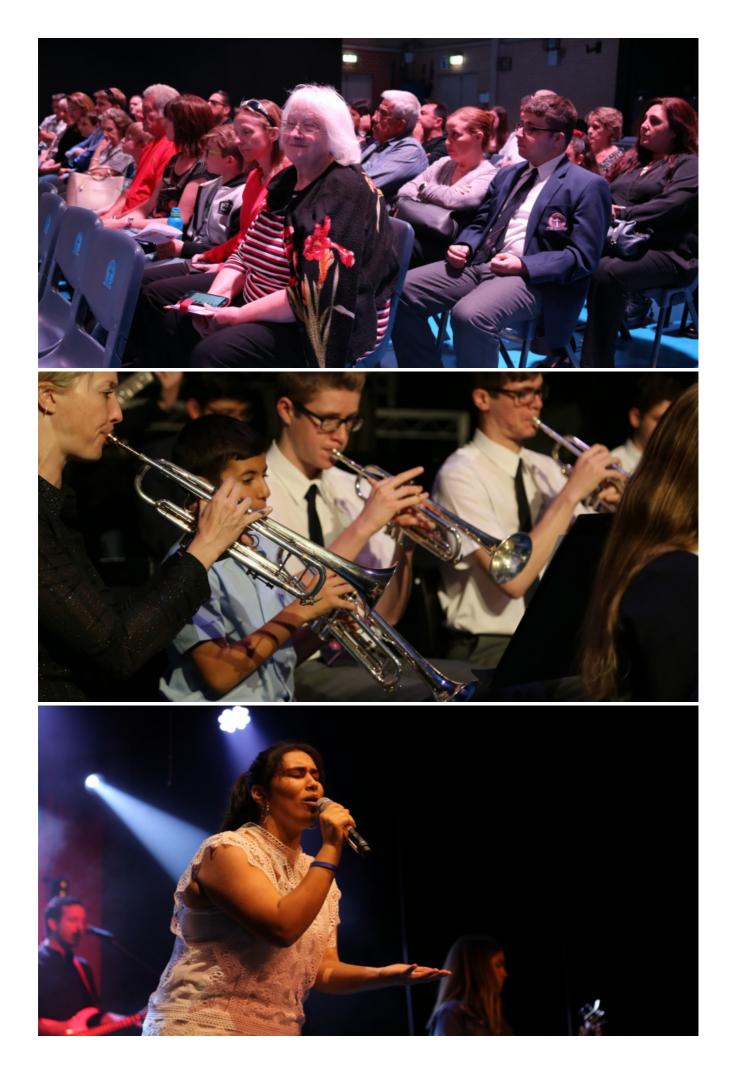

## **ENSEMBLES EVENING**

On Monday night, all of our Senior Ensembles, along with Junior Choir, performed at our annual Ensembles Evening event.

It was a fantastic night of entertainment, with all students showcasing their hard work and dedication throughout the year. Thank you to all parents and families for your support throughout the year, and we look forward to growing this into next year too.