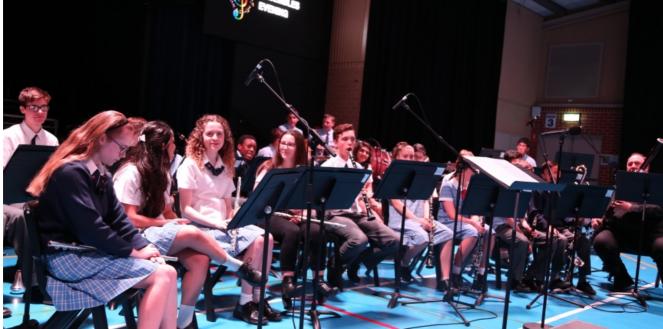

## **ENSEMBLES EVENING**

On Monday night, all of our Senior Ensembles, along with Junior Choir, performed at our annual Ensembles Evening event.

It was a fantastic night of entertainment, with all students showcasing their hard work and dedication throughout the year. Thank you to all parents and families for your support throughout the year, and we look forward to growing this into next year too.