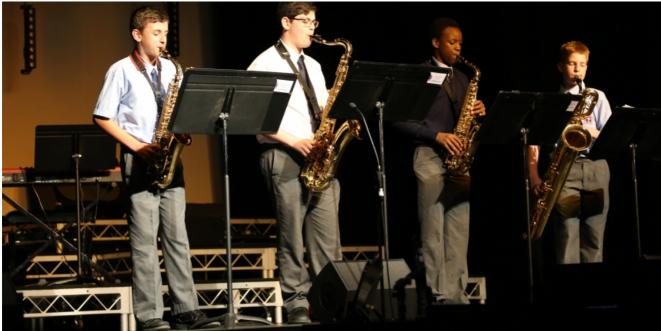

## **ENSEMBLES EVENING**

On Monday night, all of our Senior Ensembles, along with Junior Choir, performed at our annual Ensembles Evening event.

It was a fantastic night of entertainment, with all students showcasing their hard work and dedication throughout the year. Thank you to all parents and families for your support throughout the year, and we look forward to growing this into next year too.

One of the highlights was our Senior Concert Band performing the entire work of George Gershwin's 'Rhapsody in Blue'. This is a professional standard work, and featured Lachlan S on piano.

A special thanks to all the music staff, tech team, and music tutors for making the night a success.