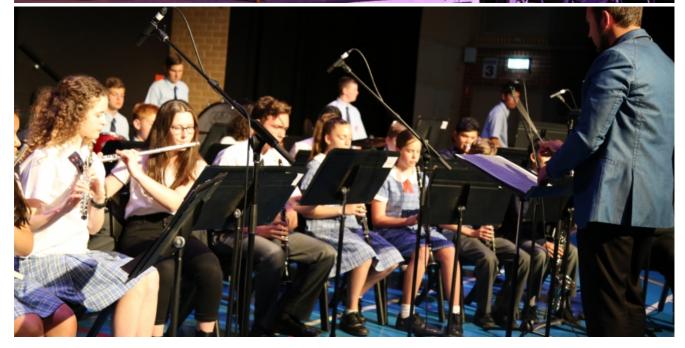

## **ENSEMBLES EVENING**

On Monday night, all of our Senior Ensembles, along with Junior Choir, performed at our annual Ensembles Evening event.

It was a fantastic night of entertainment, with all students showcasing their hard work and dedication throughout the year. Thank you to all parents and families for your support throughout the year, and we look forward to growing this into next year too.

One of the highlights was our Senior Concert Band performing the entire work of George Gershwin's 'Rhapsody in Blue'. This is a professional standard work, and featured Lachlan S on piano.

A special thanks to all the music staff, tech team, and music tutors for making the night a success.