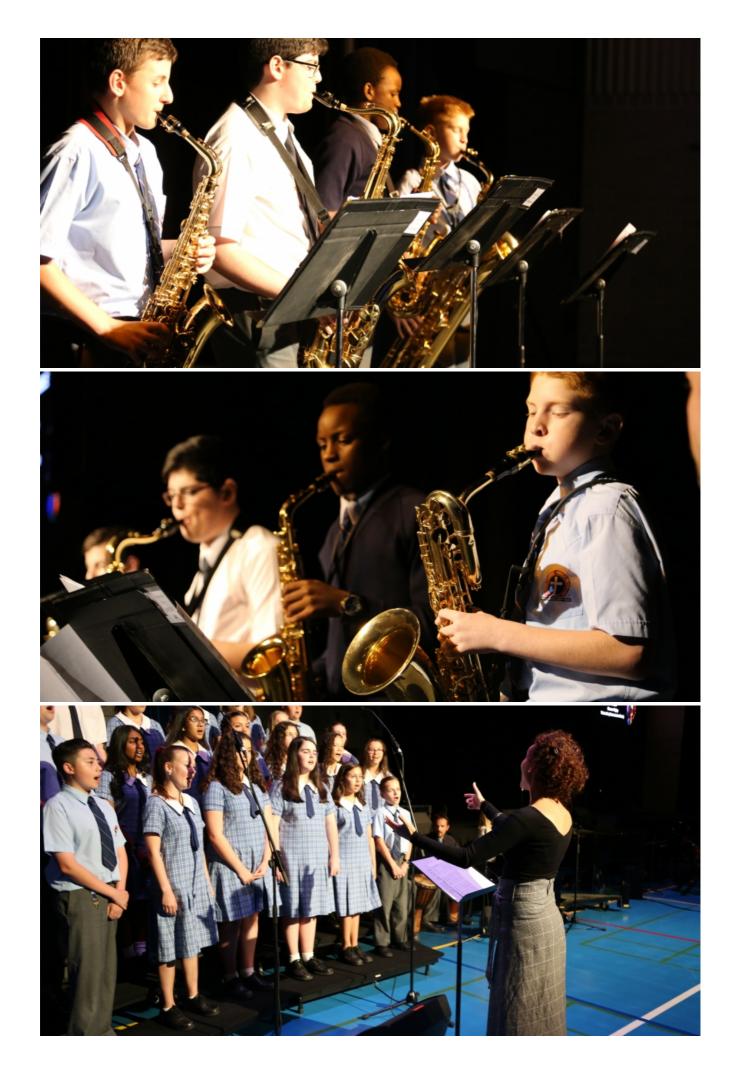

## **ENSEMBLES EVENING**

On Monday night, all of our Senior Ensembles, along with Junior Choir, performed at our annual Ensembles Evening event.

It was a fantastic night of entertainment, with all students showcasing their hard work and dedication throughout the year. Thank you to all parents and families for your support throughout the year, and we look forward to growing this into next year too.