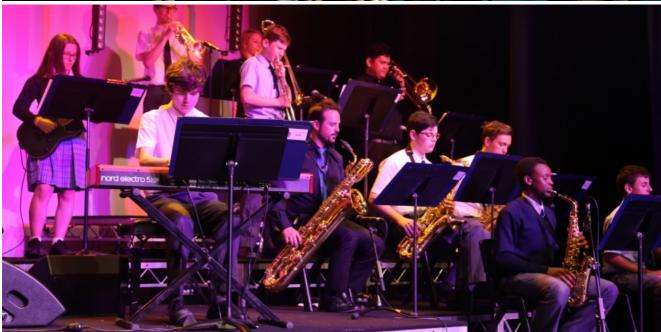

## **ENSEMBLES EVENING**

On Monday night, all of our Senior Ensembles, along with Junior Choir, performed at our annual Ensembles Evening event.

It was a fantastic night of entertainment, with all students showcasing their hard work and dedication throughout the year. Thank you to all parents and families for your support throughout the year, and we look forward to growing this into next year too.

One of the highlights was our Senior Concert Band performing the entire work of George Gershwin's 'Rhapsody in Blue'. This is a professional standard work, and featured Lachlan S on piano.

A special thanks to all the music staff, tech team, and music tutors for making the night a success.