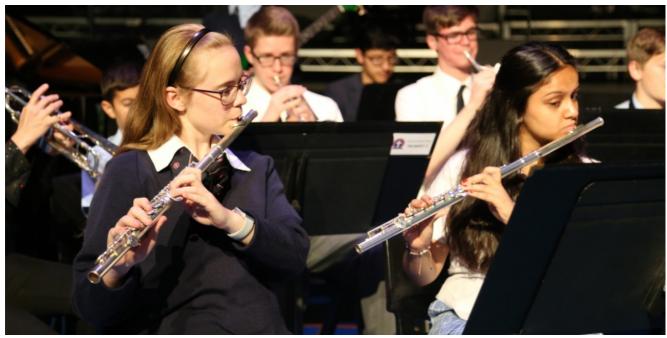

## **ENSEMBLES EVENING**

On Monday night, all of our Senior Ensembles, along with Junior Choir, performed at our annual Ensembles Evening event.

It was a fantastic night of entertainment, with all students showcasing their hard work and dedication throughout the year. Thank you to all parents and families for your support throughout the year, and we look forward to growing this into next year too.

One of the highlights was our Senior Concert Band performing the entire work of George Gershwin's 'Rhapsody in Blue'. This is a professional standard work, and featured Lachlan S on piano.

A special thanks to all the music staff, tech team, and music tutors for making the night a success.