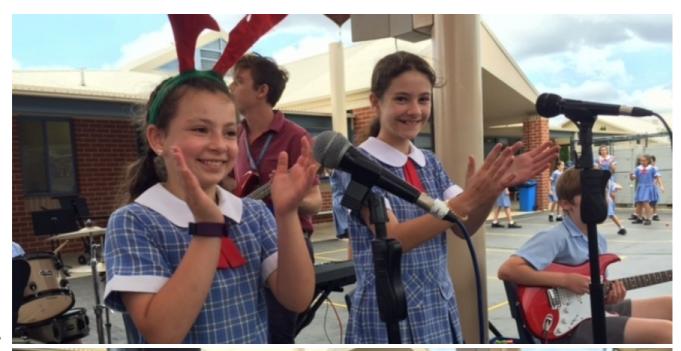

## JUNIOR HUB

Rocking with the Junior Hub.

It is always a special event when our Junior ensembles perform in the Junior amphitheatre at lunchtime. This week, our Junior Band performed on Tuesday lunchtime, and it was just like a stadium concert! Students were seated waiting in anticipation for the band to play, and watched eagerly for the entire concert.

It is great to see such warm support from our juniors for their fellow musicians. The Junior Band is directed by Mr Alvin Ash and assisted by Mr Mark, and the performed a variety of classic pop and funk tunes, as well as an original song composed by **Elena Tomaras** and **Joshua Cook**. Well done to all performers in the Junior Band!