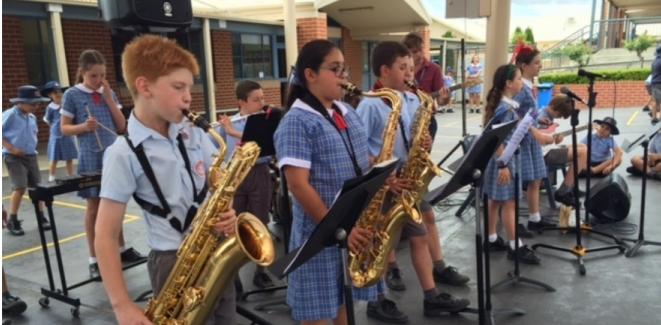

## JUNIOR HUB

Rocking with the Junior Hub.

It is always a special event when our Junior ensembles perform in the Junior amphitheatre at lunchtime. This week, our Junior Band performed on Tuesday lunchtime, and it was just like a stadium concert! Students were seated waiting in anticipation for the band to play, and watched eagerly for the entire concert.

It is great to see such warm support from our juniors for their fellow musicians. The Junior Band is directed by Mr Alvin Ash and assisted by Mr Mark, and the performed a variety of classic pop and funk tunes, as well as an original song composed by **Elena Tomaras** and **Joshua Cook**. Well done to all performers in the Junior Band!