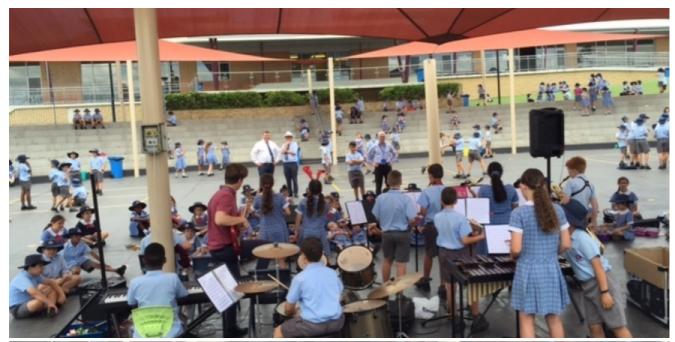

## JUNIOR HUB

Rocking with the Junior Hub.

It is always a special event when our Junior ensembles perform in the Junior amphitheatre at lunchtime. This week, our Junior Band performed on Tuesday lunchtime, and it was just like a stadium concert! Students were seated waiting in anticipation for the band to play, and watched eagerly for the entire concert.

It is great to see such warm support from our juniors for their fellow musicians. The Junior Band is directed by Mr Alvin Ash and assisted by Mr Mark, and the performed a variety of classic pop and funk tunes, as well as an original song composed by **Elena Tomaras** and **Joshua Cook**. Well done to all performers in the Junior Band!