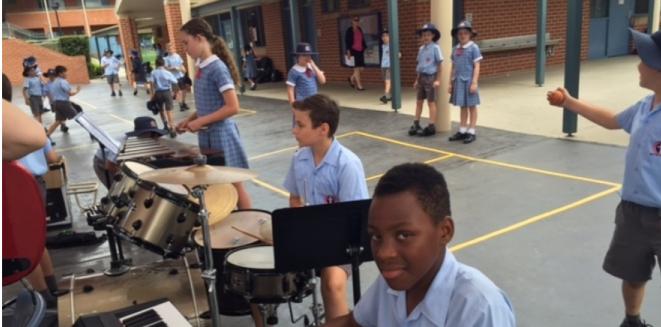

## JUNIOR HUB

Rocking with the Junior Hub.

It is always a special event when our Junior ensembles perform in the Junior amphitheatre at lunchtime. This week, our Junior Band performed on Tuesday lunchtime, and it was just like a stadium concert! Students were seated waiting in anticipation for the band to play, and watched eagerly for the entire concert.

It is great to see such warm support from our juniors for their fellow musicians. The Junior Band is directed by Mr Alvin Ash and assisted by Mr Mark, and the performed a variety of classic pop and funk tunes, as well as an original song composed by **Elena Tomaras** and **Joshua Cook**. Well done to all performers in the Junior Band!