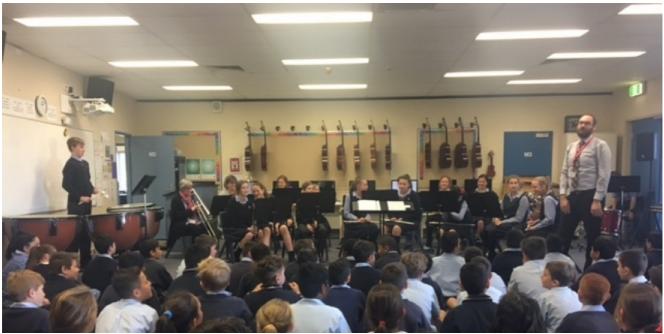

Shire Christian School Concert Band

FRIENDS SHARING MUSIC Copyright Thomas Hassall Anglican College. All Rights Reserved. 125 Kingsford Smith Ave, Middleton Grange NSW 2171 What a treat for Year 5 when Shire Christian College visited.

Year 5 meet every Thursday afternoon for their regular music lesson and enjoy singing as a whole year group with the Music teachers from the Senior College, but last Thursday, they became an audience for a very special concert.

Mr Humphries from Shire Christian School conducted his Senior Concert Band through several well known pieces. He had our Year 5 students clapping along, counting sections, and providing actions for the beautiful music. Year 5 were also able to sing for the visitors.