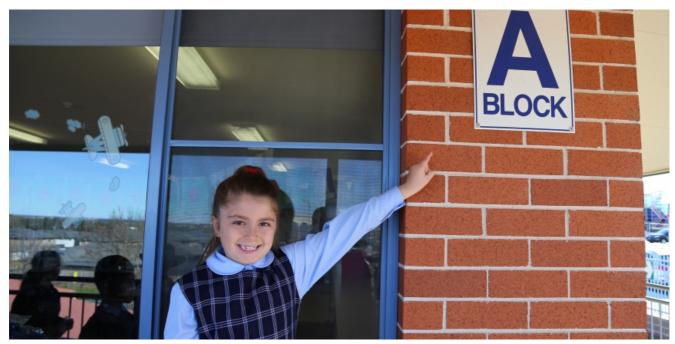

Year 2 had great fun exploring all the different signs we have around the College.