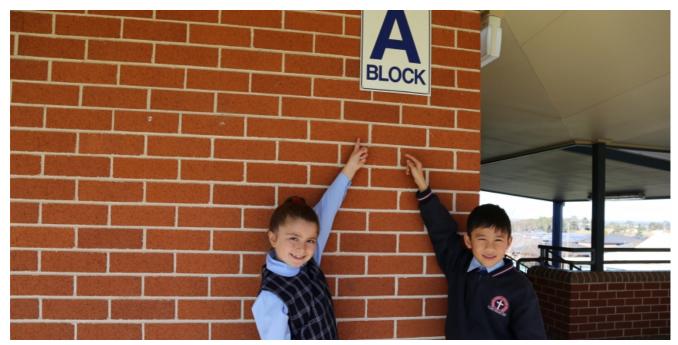

Year 2 had great fun exploring all the different signs we have around the College.